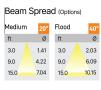

## Product Code : IK-RFlaxoPL-55W-50K-WH-90C-20D

| Voltage            | 100 - 277 V AC, 50-60 Hz                                         |
|--------------------|------------------------------------------------------------------|
| Lumen Output       | 5225lm                                                           |
| Power              | 55W                                                              |
| ССТ                | 5000K                                                            |
| CRI                | >90                                                              |
| Beam Angle         | 20°                                                              |
| Light Distribution | Medium                                                           |
| LED Light Source   | Osram SOLERIQ S 19                                               |
| Start Time         | Instant                                                          |
| Driver             | Stand Alone (included)                                           |
| Operating Position | No Swiveling Type                                                |
| Dimming            | Triac Dimming / 0-10 V Dimming                                   |
| Heads              | Single Head                                                      |
| Finish             | White                                                            |
| Height             | 7-1/8"                                                           |
| Diameter           | 6-5/8"                                                           |
| Optics             | Reflective Cup Structure                                         |
| IP Rating          | IP65                                                             |
| Application Area   | Guest Room, Restaurant, Meeting Room, Club, Hall, Hotel Entrance |
|                    |                                                                  |