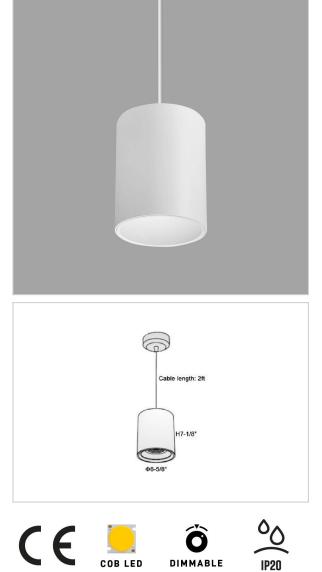

## Product Code : IK-RFlaxoPL-55W-50K-WH-90C-20D

| Voltage            | 100 - 277 V AC, 50-60 Hz                                         |
|--------------------|------------------------------------------------------------------|
| Lumen Output       | 5225lm                                                           |
| Power              | 55W                                                              |
| ССТ                | 5000K                                                            |
| CRI                | >90                                                              |
| Beam Angle         | 20°                                                              |
| Light Distribution | Medium                                                           |
| LED Light Source   | Osram SOLERIQ S 19                                               |
| Start Time         | Instant                                                          |
| Driver             | Stand Alone (included)                                           |
| Operating Position | No Swiveling Type                                                |
| Dimming            | Triac Dimming / 0-10 V Dimming                                   |
| Heads              | Single Head                                                      |
| Finish             | White                                                            |
| Height             | 7-1/8"                                                           |
| Diameter           | 6-5/8"                                                           |
| Optics             | Reflective Cup Structure                                         |
| IP Rating          | IP65                                                             |
| Application Area   | Guest Room, Restaurant, Meeting Room, Club, Hall, Hotel Entrance |
|                    |                                                                  |

Flaxo is a technologically advanced LED Pendant Light that incorporates electronic gear and a high-quality lens with wide beam spread. While commonly used as task light, the unique and state-of-the-art design of this luminaire also enhances the overall aesthetics of your store.