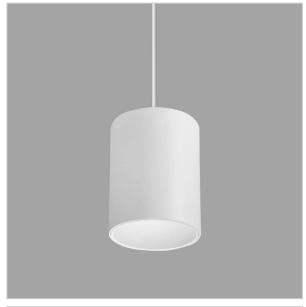

## Flaxo Pendant Lights

ITEM SKU#: 662187505855

## Product Code: IK-RFlaxoPL-55W-40K-WH-90C-20D

| Voltage            | 100 - 277 V AC, 50-60 Hz                                         |
|--------------------|------------------------------------------------------------------|
| Lumen Output       | 4950lm                                                           |
| Power              | 55W                                                              |
| ССТ                | 4000K                                                            |
| CRI                | >90                                                              |
| Beam Angle         | 20°                                                              |
| Light Distribution | Medium                                                           |
| LED Light Source   | Osram SOLERIQ S 19                                               |
| Start Time         | Instant                                                          |
| Driver             | Stand Alone (included)                                           |
| Operating Position | No Swiveling Type                                                |
| Dimming            | Triac Dimming / 0-10 V Dimming                                   |
| Heads              | Single Head                                                      |
| Finish             | White                                                            |
| Height             | 7-1/8"                                                           |
| Diameter           | 6-5/8"                                                           |
| Optics             | Reflective Cup Structure                                         |
| IP Rating          | IP65                                                             |
| Application Area   | Guest Room, Restaurant, Meeting Room, Club, Hall, Hotel Entrance |

Flaxo is a technologically advanced LED Pendant Light that incorporates electronic gear and a high-quality lens with wide beam spread. While commonly used as task light, the unique and state-of-the-art design of this luminaire also enhances the overall aesthetics of your store.