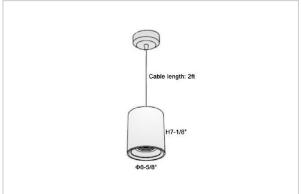

## Product Code: IK-RFlaxoPL-55W-40K-WH-90C-20D

| Voltage            | 100 - 277 V AC, 50-60 Hz                                         |
|--------------------|------------------------------------------------------------------|
| Lumen Output       | 4950lm                                                           |
| Power              | 55W                                                              |
| ССТ                | 4000K                                                            |
| CRI                | >90                                                              |
| Beam Angle         | 20°                                                              |
| Light Distribution | Medium                                                           |
| LED Light Source   | Osram SOLERIQ S 19                                               |
| Start Time         | Instant                                                          |
| Driver             | Stand Alone (included)                                           |
| Operating Position | No Swiveling Type                                                |
| Dimming            | Triac Dimming / 0-10 V Dimming                                   |
| Heads              | Single Head                                                      |
| Finish             | White                                                            |
| Height             | 7-1/8"                                                           |
| Diameter           | 6-5/8"                                                           |
| Optics             | Reflective Cup Structure                                         |
| IP Rating          | IP65                                                             |
| Application Area   | Guest Room, Restaurant, Meeting Room, Club, Hall, Hotel Entrance |