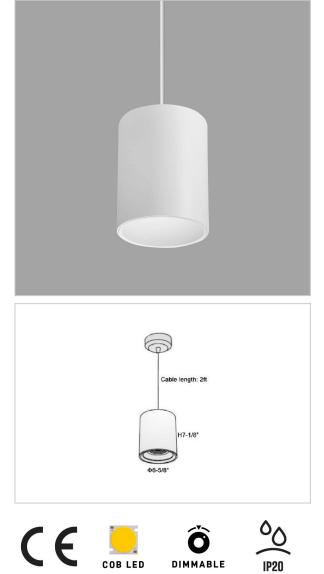

## Product Code : IK-RFlaxoPL-55W-27K-WH-90C-20D

| Voltage            | 100 - 277 V AC, 50-60 Hz                                         |
|--------------------|------------------------------------------------------------------|
| Lumen Output       | 4400lm                                                           |
| Power              | 55W                                                              |
| ССТ                | 2700K                                                            |
| CRI                | >90                                                              |
| Beam Angle         | 20°                                                              |
| Light Distribution | Medium                                                           |
| LED Light Source   | Osram SOLERIQ S 19                                               |
| Start Time         | Instant                                                          |
| Driver             | Stand Alone (included)                                           |
| Operating Position | No Swiveling Type                                                |
| Dimming            | Triac Dimming / 0-10 V Dimming                                   |
| Heads              | Single Head                                                      |
| Finish             | White                                                            |
| Height             | 7-1/8"                                                           |
| Diameter           | 6-5/8"                                                           |
| Optics             | Reflective Cup Structure                                         |
| IP Rating          | IP65                                                             |
| Application Area   | Guest Room, Restaurant, Meeting Room, Club, Hall, Hotel Entrance |
|                    |                                                                  |

Flaxo is a technologically advanced LED Pendant Light that incorporates electronic gear and a high-quality lens with wide beam spread. While commonly used as task light, the unique and state-of-the-art design of this luminaire also enhances the overall aesthetics of your store.