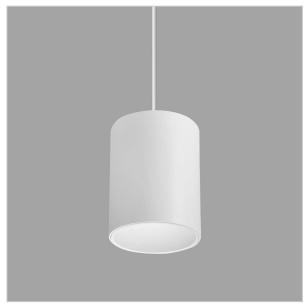

## Flaxo Pendant Lights

ITEM SKU#: 662187505800

Flaxo is a technologically advanced LED Pendant Light that incorporates electronic gear and a high-quality lens with wide beam spread. While commonly used as task light, the unique and state-of-the-art design of this luminaire also enhances the overall aesthetics of your store.