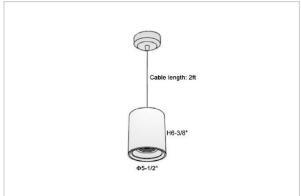

## Product Code: IK-RFlaxoPL-50W-40K-WH-90C-20D

| Voltage                                                                           | 100 - 277 V AC, 50-60 Hz       |  |  |  |
|-----------------------------------------------------------------------------------|--------------------------------|--|--|--|
| Lumen Output                                                                      | 4500lm                         |  |  |  |
| Power                                                                             | 50W                            |  |  |  |
| CCT                                                                               | 4000K                          |  |  |  |
| CRI                                                                               | >90                            |  |  |  |
| Beam Angle                                                                        | 20°                            |  |  |  |
| Light Distribution                                                                | Medium                         |  |  |  |
| LED Light Source                                                                  | Osram SOLERIQ S 19             |  |  |  |
| Start Time                                                                        | Instant                        |  |  |  |
| Driver                                                                            | Stand Alone (included)         |  |  |  |
| Operating Position                                                                | No Swiveling Type              |  |  |  |
| Dimming                                                                           | Triac Dimming / 0-10 V Dimming |  |  |  |
| Heads                                                                             | Single Head                    |  |  |  |
| Finish                                                                            | White                          |  |  |  |
| Height                                                                            | 6-3/8"                         |  |  |  |
| Diameter                                                                          | 5-1/2"                         |  |  |  |
| Optics                                                                            | Reflective Cup Structure       |  |  |  |
| IP Rating                                                                         | ng IP65                        |  |  |  |
| Application Area Guest Room, Restaurant, Meeting Room, Club, Hall, Hotel Entrance |                                |  |  |  |