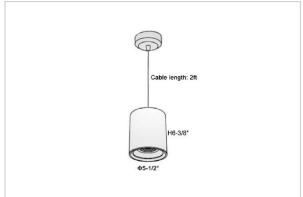

## Product Code: IK-RFlaxoPL-50W-27K-WH-90C-20D

| Voltage            | 100 - 277 V AC, 50-60 Hz                                         |
|--------------------|------------------------------------------------------------------|
| Lumen Output       | 4000lm                                                           |
| Power              | 50W                                                              |
| CCT                | 2700K                                                            |
| CRI                | >90                                                              |
| Beam Angle         | 20°                                                              |
| Light Distribution | Medium                                                           |
| LED Light Source   | Osram SOLERIQ S 19                                               |
| Start Time         | Instant                                                          |
| Driver             | Stand Alone (included)                                           |
| Operating Position | No Swiveling Type                                                |
| Dimming            | Triac Dimming / 0-10 V Dimming                                   |
| Heads              | Single Head                                                      |
| Finish             | White                                                            |
| Height             | 6-3/8"                                                           |
| Diameter           | 5-1/2"                                                           |
| Optics             | Reflective Cup Structure                                         |
| IP Rating          | IP65                                                             |
| Application Area   | Guest Room, Restaurant, Meeting Room, Club, Hall, Hotel Entrance |