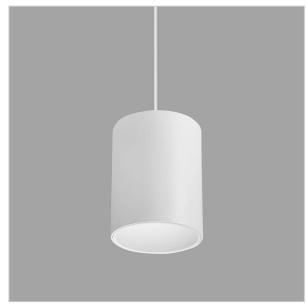

## Flaxo Pendant Lights

ITEM SKU#: 662187505787

## Product Code: IK-RFlaxoPL-50W-27K-WH-90C-20D

| Voltage            | 100 - 277 V AC, 50-60 Hz                                         |
|--------------------|------------------------------------------------------------------|
| Lumen Output       | 4000lm                                                           |
| Power              | 50W                                                              |
| CCT                | 2700K                                                            |
| CRI                | >90                                                              |
| Beam Angle         | 20°                                                              |
| Light Distribution | Medium                                                           |
| LED Light Source   | Osram SOLERIQ S 19                                               |
| Start Time         | Instant                                                          |
| Driver             | Stand Alone (included)                                           |
| Operating Position | No Swiveling Type                                                |
| Dimming            | Triac Dimming / 0-10 V Dimming                                   |
| Heads              | Single Head                                                      |
| Finish             | White                                                            |
| Height             | 6-3/8"                                                           |
| Diameter           | 5-1/2"                                                           |
| Optics             | Reflective Cup Structure                                         |
| IP Rating          | IP65                                                             |
| Application Area   | Guest Room, Restaurant, Meeting Room, Club, Hall, Hotel Entrance |