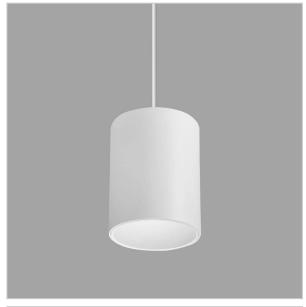

## Flaxo Pendant Lights

ITEM SKU#: 662187505770

Flaxo is a technologically advanced LED Pendant Light that incorporates electronic gear and a high-quality lens with wide beam spread. While commonly used as task light, the unique and state-of-the-art design of this luminaire also enhances the overall aesthetics of your store.