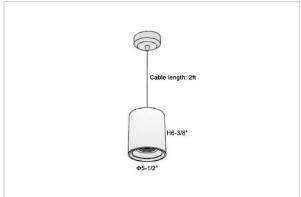

## Product Code: IK-RFlaxoPL-40W-50K-WH-90C-20D

| Voltage            | 100 - 277 V AC, 50-60 Hz                                         |
|--------------------|------------------------------------------------------------------|
| Lumen Output       | 3800lm                                                           |
| Power              | 40W                                                              |
| CCT                | 5000K                                                            |
| CRI                | >90                                                              |
| Beam Angle         | 20°                                                              |
| Light Distribution | Medium                                                           |
| LED Light Source   | Osram SOLERIQ S 19                                               |
| Start Time         | Instant                                                          |
| Driver             | Stand Alone (included)                                           |
| Operating Position | No Swiveling Type                                                |
| Dimming            | Triac Dimming / 0-10 V Dimming                                   |
| Heads              | Single Head                                                      |
| Finish             | White                                                            |
| Height             | 6-3/8"                                                           |
| Diameter           | 5-1/2"                                                           |
| Optics             | Reflective Cup Structure                                         |
| IP Rating          | IP65                                                             |
| Application Area   | Guest Room, Restaurant, Meeting Room, Club, Hall, Hotel Entrance |