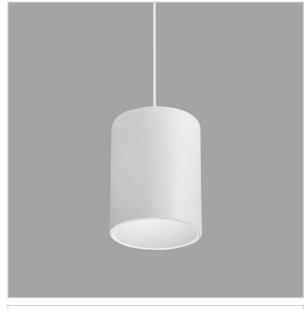

## Flaxo Pendant Lights

Flaxo is a technologically advanced LED Pendant Light that incorporates electronic gear and a high-quality lens with wide beam spread. While commonly used as task light, the unique and state-of-the-art design of this luminaire also enhances the overall aesthetics of your store.