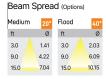

## Product Code: IK-RFlaxoPL-40W-40K-WH-90C-20D

| Voltage            | 100 - 277 V AC, 50-60 Hz                                         |
|--------------------|------------------------------------------------------------------|
| Lumen Output       | 3600lm                                                           |
| Power              | 40W                                                              |
| ССТ                | 4000K                                                            |
| CRI                | >90                                                              |
| Beam Angle         | 20°                                                              |
| Light Distribution | Medium                                                           |
| LED Light Source   | Osram SOLERIQ S 19                                               |
| Start Time         | Instant                                                          |
| Driver             | Stand Alone (included)                                           |
| Operating Position | No Swiveling Type                                                |
| Dimming            | Triac Dimming / 0-10 V Dimming                                   |
| Heads              | Single Head                                                      |
| Finish             | White                                                            |
| Height             | 6-3/8"                                                           |
| Diameter           | 5-1/2"                                                           |
| Optics             | Reflective Cup Structure                                         |
| IP Rating          | IP65                                                             |
| Application Area   | Guest Room, Restaurant, Meeting Room, Club, Hall, Hotel Entrance |