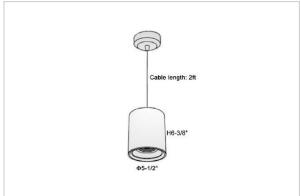

## Product Code: IK-RFlaxoPL-40W-40K-WH-90C-20D

| Voltage            | 100 - 277 V AC, 50-60 Hz                                         |
|--------------------|------------------------------------------------------------------|
| Lumen Output       | 3600lm                                                           |
| Power              | 40W                                                              |
| ССТ                | 4000K                                                            |
| CRI                | >90                                                              |
| Beam Angle         | 20°                                                              |
| Light Distribution | Medium                                                           |
| LED Light Source   | Osram SOLERIQ S 19                                               |
| Start Time         | Instant                                                          |
| Driver             | Stand Alone (included)                                           |
| Operating Position | No Swiveling Type                                                |
| Dimming            | Triac Dimming / 0-10 V Dimming                                   |
| Heads              | Single Head                                                      |
| Finish             | White                                                            |
| Height             | 6-3/8"                                                           |
| Diameter           | 5-1/2"                                                           |
| Optics             | Reflective Cup Structure                                         |
| IP Rating          | IP65                                                             |
| Application Area   | Guest Room, Restaurant, Meeting Room, Club, Hall, Hotel Entrance |