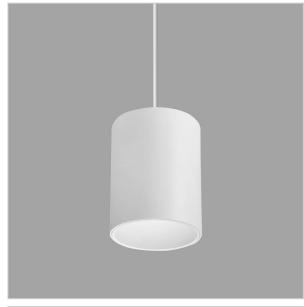

## Flaxo Pendant Lights

ITEM SKU#: 662187505725

Flaxo is a technologically advanced LED Pendant Light that incorporates electronic gear and a high-quality lens with wide beam spread. While commonly used as task light, the unique and state-of-the-art design of this luminaire also enhances the overall aesthetics of your store.