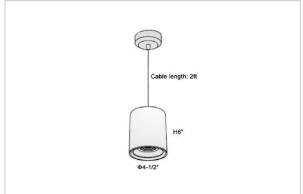

## Product Code: IK-RFlaxoPL-30W-40K-WH-90C-20D

| Voltage            | 100 - 277 V AC, 50-60 Hz                                         |
|--------------------|------------------------------------------------------------------|
| Lumen Output       | 2700lm                                                           |
| Power              | 30W                                                              |
| ССТ                | 4000K                                                            |
| CRI                | >90                                                              |
| Beam Angle         | 20°                                                              |
| Light Distribution | Medium                                                           |
| LED Light Source   | Osram SOLERIQ S 19                                               |
| Start Time         | Instant                                                          |
| Driver             | Stand Alone (included)                                           |
| Operating Position | No Swiveling Type                                                |
| Dimming            | Triac Dimming / 0-10 V Dimming                                   |
| Heads              | Single Head                                                      |
| Finish             | White                                                            |
| Height             | 6"                                                               |
| Diameter           | 4-1/2"                                                           |
| Optics             | Reflective Cup Structure                                         |
| IP Rating          | IP65                                                             |
| Application Area   | Guest Room, Restaurant, Meeting Room, Club, Hall, Hotel Entrance |