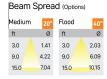

## Product Code: IK-RFlaxoPL-30W-40K-WH-90C-20D

| Voltage            | 100 - 277 V AC, 50-60 Hz                                         |
|--------------------|------------------------------------------------------------------|
| Lumen Output       | 2700lm                                                           |
| Power              | 30W                                                              |
| ССТ                | 4000K                                                            |
| CRI                | >90                                                              |
| Beam Angle         | 20°                                                              |
| Light Distribution | Medium                                                           |
| LED Light Source   | Osram SOLERIQ S 19                                               |
| Start Time         | Instant                                                          |
| Driver             | Stand Alone (included)                                           |
| Operating Position | No Swiveling Type                                                |
| Dimming            | Triac Dimming / 0-10 V Dimming                                   |
| Heads              | Single Head                                                      |
| Finish             | White                                                            |
| Height             | 6"                                                               |
| Diameter           | 4-1/2"                                                           |
| Optics             | Reflective Cup Structure                                         |
| IP Rating          | IP65                                                             |
| Application Area   | Guest Room, Restaurant, Meeting Room, Club, Hall, Hotel Entrance |