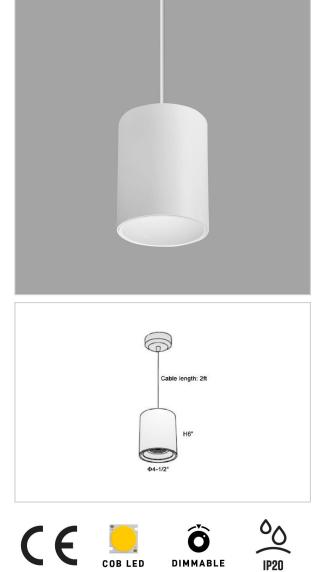

## Product Code : IK-RFlaxoPL-30W-30K-WH-90C-20D

| Voltage            | 100 - 277 V AC, 50-60 Hz                                         |
|--------------------|------------------------------------------------------------------|
| Lumen Output       | 2550lm                                                           |
| Power              | 30W                                                              |
| CCT                | 3000K                                                            |
| CRI                | >90                                                              |
| Beam Angle         | 20°                                                              |
| Light Distribution | Medium                                                           |
| LED Light Source   | Osram SOLERIQ S 19                                               |
| Start Time         | Instant                                                          |
| Driver             | Stand Alone (included)                                           |
| Operating Position | No Swiveling Type                                                |
| Dimming            | Triac Dimming / 0-10 V Dimming                                   |
| Heads              | Single Head                                                      |
| Finish             | White                                                            |
| Height             | 6"                                                               |
| Diameter           | 4-1/2"                                                           |
| Optics             | Reflective Cup Structure                                         |
| IP Rating          | IP65                                                             |
| Application Area   | Guest Room, Restaurant, Meeting Room, Club, Hall, Hotel Entrance |
|                    |                                                                  |

Flaxo is a technologically advanced LED Pendant Light that incorporates electronic gear and a high-quality lens with wide beam spread. While commonly used as task light, the unique and state-of-the-art design of this luminaire also enhances the overall aesthetics of your store.