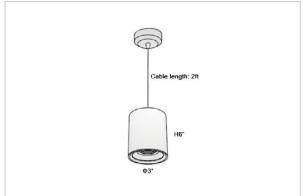

## Product Code: IK-RFlaxoPL-15W-50K-WH-90C-20D

| Voltage            | 100 - 277 V AC, 50-60 Hz                                         |
|--------------------|------------------------------------------------------------------|
| Lumen Output       | 1425lm                                                           |
| Power              | 15W                                                              |
| ССТ                | 5000K                                                            |
| CRI                | >90                                                              |
| Beam Angle         | 20°                                                              |
| Light Distribution | Medium                                                           |
| LED Light Source   | Osram SOLERIQ S 19                                               |
| Start Time         | Instant                                                          |
| Driver             | Stand Alone (included)                                           |
| Operating Position | No Swiveling Type                                                |
| Dimming            | Triac Dimming / 0-10 V Dimming                                   |
| Heads              | Single Head                                                      |
| Finish             | White                                                            |
| Height             | 6"                                                               |
| Diameter           | 3"                                                               |
| Optics             | Reflective Cup Structure                                         |
| IP Rating          | IP65                                                             |
| Application Area   | Guest Room, Restaurant, Meeting Room, Club, Hall, Hotel Entrance |