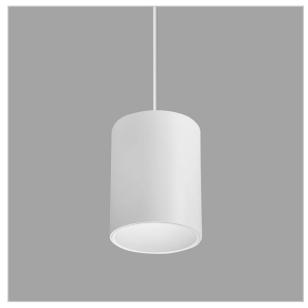

## Flaxo Pendant Lights

ITEM SKU#: 662187505657

Flaxo is a technologically advanced LED Pendant Light that incorporates electronic gear and a high-quality lens with wide beam spread. While commonly used as task light, the unique and state-of-the-art design of this luminaire also enhances the overall aesthetics of your store.