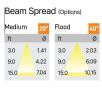

## Product Code : IK-RFlaxoPL-15W-40K-WH-90C-20D

| Voltage            | 100 - 277 V AC, 50-60 Hz                                         |
|--------------------|------------------------------------------------------------------|
| Lumen Output       | 1350lm                                                           |
| Power              | 15W                                                              |
| ССТ                | 4000K                                                            |
| CRI                | >90                                                              |
| Beam Angle         | 20°                                                              |
| Light Distribution | Medium                                                           |
| LED Light Source   | Osram SOLERIQ S 19                                               |
| Start Time         | Instant                                                          |
| Driver             | Stand Alone (included)                                           |
| Operating Position | No Swiveling Type                                                |
| Dimming            | Triac Dimming / 0-10 V Dimming                                   |
| Heads              | Single Head                                                      |
| Finish             | White                                                            |
| Height             | 6"                                                               |
| Diameter           | 3"                                                               |
| Optics             | Reflective Cup Structure                                         |
| IP Rating          | IP65                                                             |
| Application Area   | Guest Room, Restaurant, Meeting Room, Club, Hall, Hotel Entrance |
|                    |                                                                  |