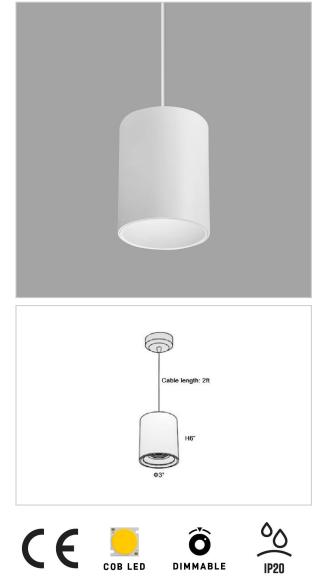

## Product Code : IK-RFlaxoPL-15W-40K-WH-90C-20D

| Voltage            | 100 - 277 V AC, 50-60 Hz                                         |
|--------------------|------------------------------------------------------------------|
| Lumen Output       | 1350lm                                                           |
| Power              | 15W                                                              |
| ССТ                | 4000K                                                            |
| CRI                | >90                                                              |
| Beam Angle         | 20°                                                              |
| Light Distribution | Medium                                                           |
| LED Light Source   | Osram SOLERIQ S 19                                               |
| Start Time         | Instant                                                          |
| Driver             | Stand Alone (included)                                           |
| Operating Position | No Swiveling Type                                                |
| Dimming            | Triac Dimming / 0-10 V Dimming                                   |
| Heads              | Single Head                                                      |
| Finish             | White                                                            |
| Height             | 6"                                                               |
| Diameter           | 3"                                                               |
| Optics             | Reflective Cup Structure                                         |
| IP Rating          | IP65                                                             |
| Application Area   | Guest Room, Restaurant, Meeting Room, Club, Hall, Hotel Entrance |
|                    |                                                                  |

Flaxo is a technologically advanced LED Pendant Light that incorporates electronic gear and a high-quality lens with wide beam spread. While commonly used as task light, the unique and state-of-the-art design of this luminaire also enhances the overall aesthetics of your store.