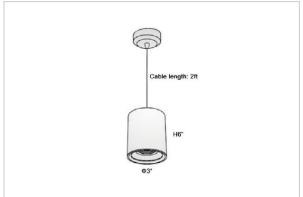

## Product Code: IK-RFlaxoPL-15W-27K-WH-90C-20D

| Voltage            | 100 - 277 V AC, 50-60 Hz                                         |
|--------------------|------------------------------------------------------------------|
| Lumen Output       | 1200lm                                                           |
| Power              | 15W                                                              |
| CCT                | 2700K                                                            |
| CRI                | >90                                                              |
| Beam Angle         | 20°                                                              |
| Light Distribution | Medium                                                           |
| LED Light Source   | Osram SOLERIQ S 19                                               |
| Start Time         | Instant                                                          |
| Driver             | Stand Alone (included)                                           |
| Operating Position | No Swiveling Type                                                |
| Dimming            | Triac Dimming / 0-10 V Dimming                                   |
| Heads              | Single Head                                                      |
| Finish             | White                                                            |
| Height             | 6"                                                               |
| Diameter           | 3"                                                               |
| Optics             | Reflective Cup Structure                                         |
| IP Rating          | IP65                                                             |
| Application Area   | Guest Room, Restaurant, Meeting Room, Club, Hall, Hotel Entrance |