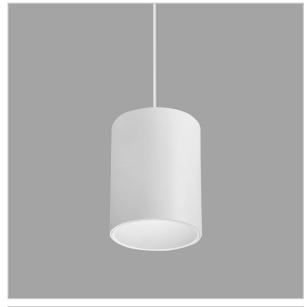

## Flaxo Pendant Lights

ITEM SKU#: 662187505626

## Product Code: IK-RFlaxoPL-15W-27K-WH-90C-20D

| Voltage            | 100 - 277 V AC, 50-60 Hz                                         |
|--------------------|------------------------------------------------------------------|
| Lumen Output       | 1200lm                                                           |
| Power              | 15W                                                              |
| CCT                | 2700K                                                            |
| CRI                | >90                                                              |
| Beam Angle         | 20°                                                              |
| Light Distribution | Medium                                                           |
| LED Light Source   | Osram SOLERIQ S 19                                               |
| Start Time         | Instant                                                          |
| Driver             | Stand Alone (included)                                           |
| Operating Position | No Swiveling Type                                                |
| Dimming            | Triac Dimming / 0-10 V Dimming                                   |
| Heads              | Single Head                                                      |
| Finish             | White                                                            |
| Height             | 6"                                                               |
| Diameter           | 3"                                                               |
| Optics             | Reflective Cup Structure                                         |
| IP Rating          | IP65                                                             |
| Application Area   | Guest Room, Restaurant, Meeting Room, Club, Hall, Hotel Entrance |