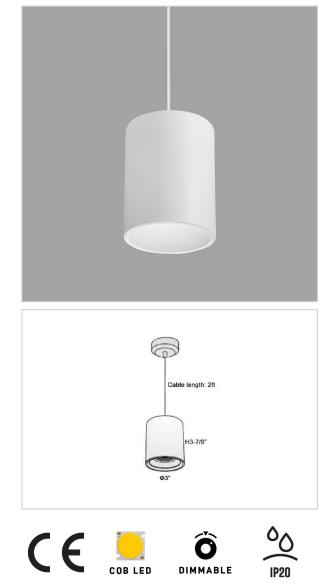

## Product Code : IK-RFlaxoPL-8W-30K-WH-90C-20D

| Voltage            | 100 - 277 V AC, 50-60 Hz                                         |
|--------------------|------------------------------------------------------------------|
| Lumen Output       | 680lm                                                            |
| Power              | 8W                                                               |
| ССТ                | 3000K                                                            |
| CRI                | >90                                                              |
| Beam Angle         | 20°                                                              |
| Light Distribution | Medium                                                           |
| LED Light Source   | Osram SOLERIQ S 19                                               |
| Start Time         | Instant                                                          |
| Driver             | Stand Alone (included)                                           |
| Operating Position | No Swiveling Type                                                |
| Dimming            | Triac Dimming / 0-10 V Dimming                                   |
| Heads              | Single Head                                                      |
| Finish             | White                                                            |
| Height             | 3-7/8"                                                           |
| Diameter           | 3"                                                               |
| Optics             | Reflective Cup Structure                                         |
| IP Rating          | IP65                                                             |
| Application Area   | Guest Room, Restaurant, Meeting Room, Club, Hall, Hotel Entrance |
|                    |                                                                  |

Flaxo is a technologically advanced LED Pendant Light that incorporates electronic gear and a high-quality lens with wide beam spread. While commonly used as task light, the unique and state-of-the-art design of this luminaire also enhances the overall aesthetics of your store.