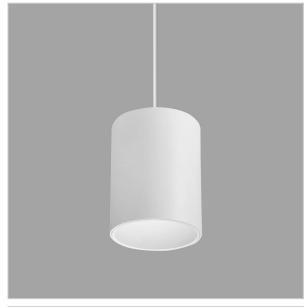

## Flaxo Pendant Lights

ITEM SKU#: 662187505572

## Product Code: IK-RFlaxoPL-8W-27K-WH-90C-20D

| Voltage            | 100 - 277 V AC, 50-60 Hz                                         |
|--------------------|------------------------------------------------------------------|
| Lumen Output       | 640lm                                                            |
| Power              | 8W                                                               |
| ССТ                | 2700K                                                            |
| CRI                | >90                                                              |
| Beam Angle         | 20°                                                              |
| Light Distribution | Medium                                                           |
| LED Light Source   | Osram SOLERIQ S 19                                               |
| Start Time         | Instant                                                          |
| Driver             | Stand Alone (included)                                           |
| Operating Position | No Swiveling Type                                                |
| Dimming            | Triac Dimming / 0-10 V Dimming                                   |
| Heads              | Single Head                                                      |
| Finish             | White                                                            |
| Height             | 3-7/8"                                                           |
| Diameter           | 3"                                                               |
| Optics             | Reflective Cup Structure                                         |
| IP Rating          | IP65                                                             |
| Application Area   | Guest Room, Restaurant, Meeting Room, Club, Hall, Hotel Entrance |