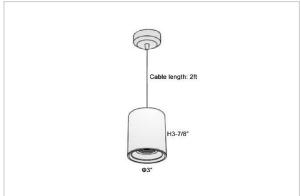

## Product Code: IK-RFlaxoPL-8W-27K-WH-90C-20D

| Voltage            | 100 - 277 V AC, 50-60 Hz                                         |
|--------------------|------------------------------------------------------------------|
| Lumen Output       | 640lm                                                            |
| Power              | 8W                                                               |
| ССТ                | 2700K                                                            |
| CRI                | >90                                                              |
| Beam Angle         | 20°                                                              |
| Light Distribution | Medium                                                           |
| LED Light Source   | Osram SOLERIQ S 19                                               |
| Start Time         | Instant                                                          |
| Driver             | Stand Alone (included)                                           |
| Operating Position | No Swiveling Type                                                |
| Dimming            | Triac Dimming / 0-10 V Dimming                                   |
| Heads              | Single Head                                                      |
| Finish             | White                                                            |
| Height             | 3-7/8"                                                           |
| Diameter           | 3"                                                               |
| Optics             | Reflective Cup Structure                                         |
| IP Rating          | IP65                                                             |
| Application Area   | Guest Room, Restaurant, Meeting Room, Club, Hall, Hotel Entrance |