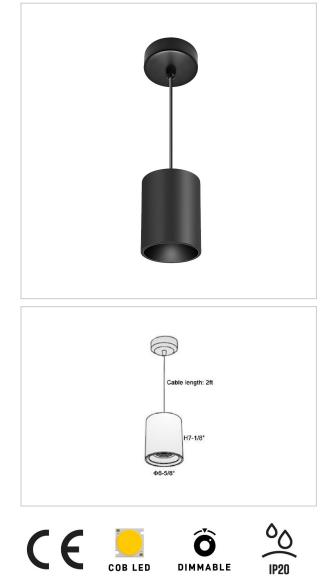

## Product Code : IK-RFlaxoPL-55W-50K-BL-90C-20D

| Voltage            | 100 - 277 V AC, 50-60 Hz                                         |
|--------------------|------------------------------------------------------------------|
| Lumen Output       | 5225lm                                                           |
| Power              | 55W                                                              |
| ССТ                | 5000K                                                            |
| CRI                | >90                                                              |
| Beam Angle         | 20°                                                              |
| Light Distribution | Medium                                                           |
| LED Light Source   | Osram SOLERIQ S 19                                               |
| Start Time         | Instant                                                          |
| Driver             | Stand Alone (included)                                           |
| Operating Position | No Swiveling Type                                                |
| Dimming            | Triac Dimming / 0-10 V Dimming                                   |
| Heads              | Single Head                                                      |
| Finish             | Black                                                            |
| Height             | 7-1/8"                                                           |
| Diameter           | 6-5/8"                                                           |
| Optics             | Reflective Cup Structure                                         |
| IP Rating          | IP65                                                             |
| Application Area   | Guest Room, Restaurant, Meeting Room, Club, Hall, Hotel Entrance |
|                    |                                                                  |

Flaxo is a technologically advanced LED Pendant Light that incorporates electronic gear and a high-quality lens with wide beam spread. While commonly used as task light, the unique and state-of-the-art design of this luminaire also enhances the overall aesthetics of your store.