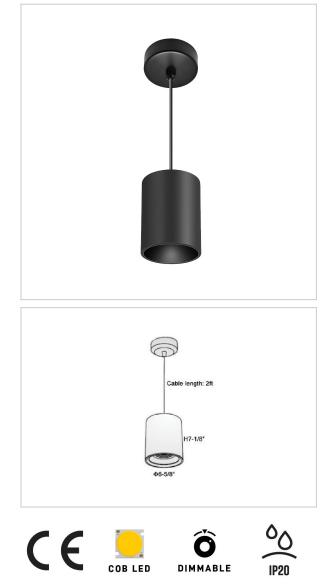

## Product Code : IK-RFlaxoPL-55W-27K-BL-90C-20D

| Voltage            | 100 - 277 V AC, 50-60 Hz                                         |
|--------------------|------------------------------------------------------------------|
| Lumen Output       | 4400lm                                                           |
| Power              | 55W                                                              |
| ССТ                | 2700K                                                            |
| CRI                | >90                                                              |
| Beam Angle         | 20°                                                              |
| Light Distribution | Medium                                                           |
| LED Light Source   | Osram SOLERIQ S 19                                               |
| Start Time         | Instant                                                          |
| Driver             | Stand Alone (included)                                           |
| Operating Position | No Swiveling Type                                                |
| Dimming            | Triac Dimming / 0-10 V Dimming                                   |
| Heads              | Single Head                                                      |
| Finish             | Black                                                            |
| Height             | 7-1/8"                                                           |
| Diameter           | 6-5/8"                                                           |
| Optics             | Reflective Cup Structure                                         |
| IP Rating          | IP65                                                             |
| Application Area   | Guest Room, Restaurant, Meeting Room, Club, Hall, Hotel Entrance |
|                    |                                                                  |

Flaxo is a technologically advanced LED Pendant Light that incorporates electronic gear and a high-quality lens with wide beam spread. While commonly used as task light, the unique and state-of-the-art design of this luminaire also enhances the overall aesthetics of your store.