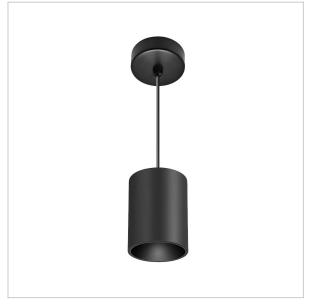

## Flaxo Pendant Lights

ITEM SKU#: 662187505527

## Product Code: IK-RFlaxoPL-50W-50K-BL-90C-20D

| Voltage            | 100 - 277 V AC, 50-60 Hz                                         |
|--------------------|------------------------------------------------------------------|
| Lumen Output       | 4750lm                                                           |
| Power              | 50W                                                              |
| CCT                | 5000K                                                            |
| CRI                | >90                                                              |
| Beam Angle         | 20°                                                              |
| Light Distribution | Medium                                                           |
| LED Light Source   | Osram SOLERIQ S 19                                               |
| Start Time         | Instant                                                          |
| Driver             | Stand Alone (included)                                           |
| Operating Position | No Swiveling Type                                                |
| Dimming            | Triac Dimming / 0-10 V Dimming                                   |
| Heads              | Single Head                                                      |
| Finish             | Black                                                            |
| Height             | 6-3/8"                                                           |
| Diameter           | 5-1/2"                                                           |
| Optics             | Reflective Cup Structure                                         |
| IP Rating          | IP65                                                             |
| Application Area   | Guest Room, Restaurant, Meeting Room, Club, Hall, Hotel Entrance |

Flaxo is a technologically advanced LED Pendant Light that incorporates electronic gear and a high-quality lens with wide beam spread. While commonly used as task light, the unique and state-of-the-art design of this luminaire also enhances the overall aesthetics of your store.