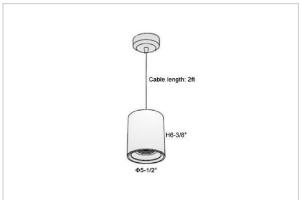

## Product Code: IK-RFlaxoPL-50W-50K-BL-90C-20D

| Voltage            | 100 - 277 V AC, 50-60 Hz                                         |
|--------------------|------------------------------------------------------------------|
| Lumen Output       | 4750lm                                                           |
| Power              | 50W                                                              |
| CCT                | 5000K                                                            |
| CRI                | >90                                                              |
| Beam Angle         | 20°                                                              |
| Light Distribution | Medium                                                           |
| LED Light Source   | Osram SOLERIQ S 19                                               |
| Start Time         | Instant                                                          |
| Driver             | Stand Alone (included)                                           |
| Operating Position | No Swiveling Type                                                |
| Dimming            | Triac Dimming / 0-10 V Dimming                                   |
| Heads              | Single Head                                                      |
| Finish             | Black                                                            |
| Height             | 6-3/8"                                                           |
| Diameter           | 5-1/2"                                                           |
| Optics             | Reflective Cup Structure                                         |
| IP Rating          | IP65                                                             |
| Application Area   | Guest Room, Restaurant, Meeting Room, Club, Hall, Hotel Entrance |