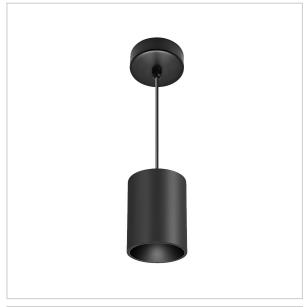

## Flaxo Pendant Lights

ITEM SKU#: 662187505510

## Product Code: IK-RFlaxoPL-50W-40K-BL-90C-20D

| Voltage            | 100 - 277 V AC, 50-60 Hz                                         |
|--------------------|------------------------------------------------------------------|
| Lumen Output       | 4500lm                                                           |
| Power              | 50W                                                              |
| ССТ                | 4000K                                                            |
| CRI                | >90                                                              |
| Beam Angle         | 20°                                                              |
| Light Distribution | Medium                                                           |
| LED Light Source   | Osram SOLERIQ S 19                                               |
| Start Time         | Instant                                                          |
| Driver             | Stand Alone (included)                                           |
| Operating Position | No Swiveling Type                                                |
| Dimming            | Triac Dimming / 0-10 V Dimming                                   |
| Heads              | Single Head                                                      |
| Finish             | Black                                                            |
| Height             | 6-3/8"                                                           |
| Diameter           | 5-1/2"                                                           |
| Optics             | Reflective Cup Structure                                         |
| IP Rating          | IP65                                                             |
| Application Area   | Guest Room, Restaurant, Meeting Room, Club, Hall, Hotel Entrance |

Flaxo is a technologically advanced LED Pendant Light that incorporates electronic gear and a high-quality lens with wide beam spread. While commonly used as task light, the unique and state-of-the-art design of this luminaire also enhances the overall aesthetics of your store.