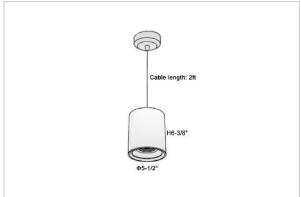

## Product Code: IK-RFlaxoPL-50W-40K-BL-90C-20D

| Voltage            | 100 - 277 V AC, 50-60 Hz                                         |
|--------------------|------------------------------------------------------------------|
| Lumen Output       | 4500lm                                                           |
| Power              | 50W                                                              |
| ССТ                | 4000K                                                            |
| CRI                | >90                                                              |
| Beam Angle         | 20°                                                              |
| Light Distribution | Medium                                                           |
| LED Light Source   | Osram SOLERIQ S 19                                               |
| Start Time         | Instant                                                          |
| Driver             | Stand Alone (included)                                           |
| Operating Position | No Swiveling Type                                                |
| Dimming            | Triac Dimming / 0-10 V Dimming                                   |
| Heads              | Single Head                                                      |
| Finish             | Black                                                            |
| Height             | 6-3/8"                                                           |
| Diameter           | 5-1/2"                                                           |
| Optics             | Reflective Cup Structure                                         |
| IP Rating          | IP65                                                             |
| Application Area   | Guest Room, Restaurant, Meeting Room, Club, Hall, Hotel Entrance |