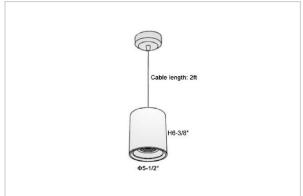

## Product Code: IK-RFlaxoPL-50W-27K-BL-90C-20D

| Voltage            | 100 - 277 V AC, 50-60 Hz                                         |  |  |
|--------------------|------------------------------------------------------------------|--|--|
| Lumen Output       | 4000lm                                                           |  |  |
| Power              | 50W                                                              |  |  |
| ССТ                | 2700K                                                            |  |  |
| CRI                | >90                                                              |  |  |
| Beam Angle         | 20°                                                              |  |  |
| Light Distribution | Medium                                                           |  |  |
| LED Light Source   | Osram SOLERIQ S 19                                               |  |  |
| Start Time         | Instant                                                          |  |  |
| Driver             | Stand Alone (included)                                           |  |  |
| Operating Position | No Swiveling Type                                                |  |  |
| Dimming            | Triac Dimming / 0-10 V Dimming                                   |  |  |
| Heads              | Single Head                                                      |  |  |
| Finish             | Black                                                            |  |  |
| Height             | 6-3/8"                                                           |  |  |
| Diameter           | 5-1/2"                                                           |  |  |
| Optics             | Reflective Cup Structure                                         |  |  |
| IP Rating          | IP65                                                             |  |  |
| Application Area   | Guest Room, Restaurant, Meeting Room, Club, Hall, Hotel Entrance |  |  |