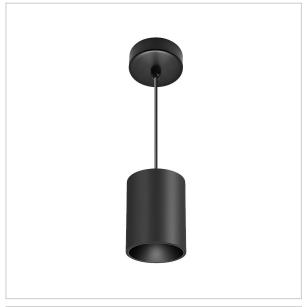

## Flaxo Pendant Lights

ITEM SKU#: 662187505497

Flaxo is a technologically advanced LED Pendant Light that incorporates electronic gear and a high-quality lens with wide beam spread. While commonly used as task light, the unique and state-of-the-art design of this luminaire also enhances the overall aesthetics of your store.