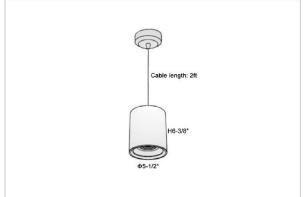

## Product Code: IK-RFlaxoPL-40W-50K-BL-90C-20D

| Voltage            | 100 - 277 V AC, 50-60 Hz                                         |
|--------------------|------------------------------------------------------------------|
| Lumen Output       | 3800lm                                                           |
| Power              | 40W                                                              |
| CCT                | 5000K                                                            |
| CRI                | >90                                                              |
| Beam Angle         | 20°                                                              |
| Light Distribution | Medium                                                           |
| LED Light Source   | Osram SOLERIQ S 19                                               |
| Start Time         | Instant                                                          |
| Driver             | Stand Alone (included)                                           |
| Operating Position | No Swiveling Type                                                |
| Dimming            | Triac Dimming / 0-10 V Dimming                                   |
| Heads              | Single Head                                                      |
| Finish             | Black                                                            |
| Height             | 6-3/8"                                                           |
| Diameter           | 5-1/2"                                                           |
| Optics             | Reflective Cup Structure                                         |
| IP Rating          | IP65                                                             |
| Application Area   | Guest Room, Restaurant, Meeting Room, Club, Hall, Hotel Entrance |
|                    |                                                                  |