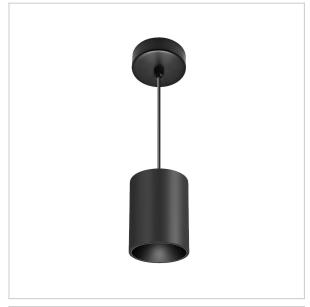

## Flaxo Pendant Lights

ITEM SKU#: 662187505480

Flaxo is a technologically advanced LED Pendant Light that incorporates electronic gear and a high-quality lens with wide beam spread. While commonly used as task light, the unique and state-of-the-art design of this luminaire also enhances the overall aesthetics of your store.