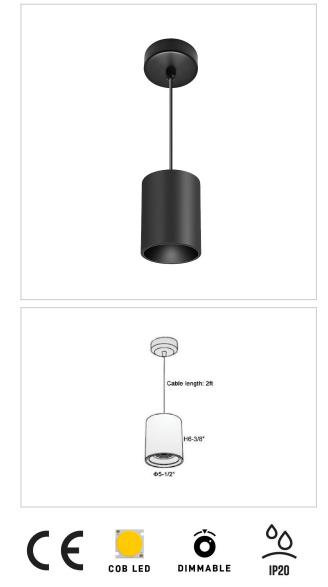

## Product Code : IK-RFlaxoPL-40W-40K-BL-90C-20D

| Voltage            | 100 - 277 V AC, 50-60 Hz                                         |
|--------------------|------------------------------------------------------------------|
| Lumen Output       | 3600lm                                                           |
| Power              | 40W                                                              |
| CCT                | 4000K                                                            |
| CRI                | >90                                                              |
| Beam Angle         | 20°                                                              |
| Light Distribution | Medium                                                           |
| LED Light Source   | Osram SOLERIQ S 19                                               |
| Start Time         | Instant                                                          |
| Driver             | Stand Alone (included)                                           |
| Operating Position | No Swiveling Type                                                |
| Dimming            | Triac Dimming / 0-10 V Dimming                                   |
| Heads              | Single Head                                                      |
| Finish             | Black                                                            |
| Height             | 6-3/8"                                                           |
| Diameter           | 5-1/2"                                                           |
| Optics             | Reflective Cup Structure                                         |
| IP Rating          | IP65                                                             |
| Application Area   | Guest Room, Restaurant, Meeting Room, Club, Hall, Hotel Entrance |
|                    |                                                                  |

Flaxo is a technologically advanced LED Pendant Light that incorporates electronic gear and a high-quality lens with wide beam spread. While commonly used as task light, the unique and state-of-the-art design of this luminaire also enhances the overall aesthetics of your store.