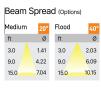

## Product Code : IK-RFlaxoPL-40W-30K-BL-90C-20D

| Voltage            | 100 - 277 V AC, 50-60 Hz                                         |
|--------------------|------------------------------------------------------------------|
| Lumen Output       | 3400lm                                                           |
| Power              | 40W                                                              |
| ССТ                | 3000K                                                            |
| CRI                | >90                                                              |
| Beam Angle         | 20°                                                              |
| Light Distribution | Medium                                                           |
| LED Light Source   | Osram SOLERIQ S 19                                               |
| Start Time         | Instant                                                          |
| Driver             | Stand Alone (included)                                           |
| Operating Position | No Swiveling Type                                                |
| Dimming            | Triac Dimming / 0-10 V Dimming                                   |
| Heads              | Single Head                                                      |
| Finish             | Black                                                            |
| Height             | 6-3/8"                                                           |
| Diameter           | 5-1/2"                                                           |
| Optics             | Reflective Cup Structure                                         |
| IP Rating          | IP65                                                             |
| Application Area   | Guest Room, Restaurant, Meeting Room, Club, Hall, Hotel Entrance |
|                    |                                                                  |