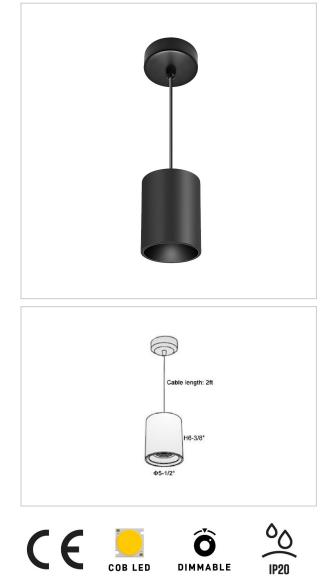

## Product Code : IK-RFlaxoPL-40W-30K-BL-90C-20D

| Voltage            | 100 - 277 V AC, 50-60 Hz                                         |
|--------------------|------------------------------------------------------------------|
| Lumen Output       | 3400lm                                                           |
| Power              | 40W                                                              |
| ССТ                | 3000K                                                            |
| CRI                | >90                                                              |
| Beam Angle         | 20°                                                              |
| Light Distribution | Medium                                                           |
| LED Light Source   | Osram SOLERIQ S 19                                               |
| Start Time         | Instant                                                          |
| Driver             | Stand Alone (included)                                           |
| Operating Position | No Swiveling Type                                                |
| Dimming            | Triac Dimming / 0-10 V Dimming                                   |
| Heads              | Single Head                                                      |
| Finish             | Black                                                            |
| Height             | 6-3/8"                                                           |
| Diameter           | 5-1/2"                                                           |
| Optics             | Reflective Cup Structure                                         |
| IP Rating          | IP65                                                             |
| Application Area   | Guest Room, Restaurant, Meeting Room, Club, Hall, Hotel Entrance |
|                    |                                                                  |

Flaxo is a technologically advanced LED Pendant Light that incorporates electronic gear and a high-quality lens with wide beam spread. While commonly used as task light, the unique and state-of-the-art design of this luminaire also enhances the overall aesthetics of your store.