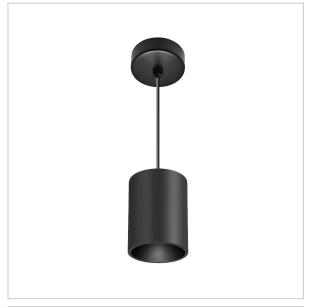

## Flaxo Pendant Lights

ITEM SKU#: 662187505428

## Product Code: IK-RFlaxoPL-30W-40K-BL-90C-20D

| Voltage            | 100 - 277 V AC, 50-60 Hz                                         |
|--------------------|------------------------------------------------------------------|
| Lumen Output       | 2700lm                                                           |
| Power              | 30W                                                              |
| CCT                | 4000K                                                            |
| CRI                | >90                                                              |
| Beam Angle         | 20°                                                              |
| Light Distribution | Medium                                                           |
| LED Light Source   | Osram SOLERIQ S 19                                               |
| Start Time         | Instant                                                          |
| Driver             | Stand Alone (included)                                           |
| Operating Position | No Swiveling Type                                                |
| Dimming            | Triac Dimming / 0-10 V Dimming                                   |
| Heads              | Single Head                                                      |
| Finish             | Black                                                            |
| Height             | 6"                                                               |
| Diameter           | 4-1/2"                                                           |
| Optics             | Reflective Cup Structure                                         |
| IP Rating          | IP65                                                             |
| Application Area   | Guest Room, Restaurant, Meeting Room, Club, Hall, Hotel Entrance |

Flaxo is a technologically advanced LED Pendant Light that incorporates electronic gear and a high-quality lens with wide beam spread. While commonly used as task light, the unique and state-of-the-art design of this luminaire also enhances the overall aesthetics of your store.