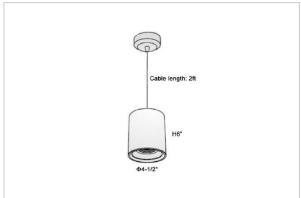

## Product Code: IK-RFlaxoPL-30W-40K-BL-90C-20D

| Voltage            | 100 - 277 V AC, 50-60 Hz                                         |
|--------------------|------------------------------------------------------------------|
| Lumen Output       | 2700lm                                                           |
| Power              | 30W                                                              |
| CCT                | 4000K                                                            |
| CRI                | >90                                                              |
| Beam Angle         | 20°                                                              |
| Light Distribution | Medium                                                           |
| LED Light Source   | Osram SOLERIQ S 19                                               |
| Start Time         | Instant                                                          |
| Driver             | Stand Alone (included)                                           |
| Operating Position | No Swiveling Type                                                |
| Dimming            | Triac Dimming / 0-10 V Dimming                                   |
| Heads              | Single Head                                                      |
| Finish             | Black                                                            |
| Height             | 6"                                                               |
| Diameter           | 4-1/2"                                                           |
| Optics             | Reflective Cup Structure                                         |
| IP Rating          | IP65                                                             |
| Application Area   | Guest Room, Restaurant, Meeting Room, Club, Hall, Hotel Entrance |