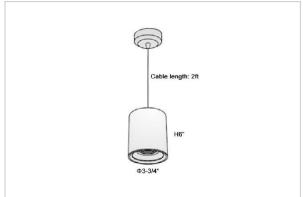

## Product Code: IK-RFlaxoPL-20W-40K-BL-90C-20D

| Voltage            | 100 - 277 V AC, 50-60 Hz                                         |
|--------------------|------------------------------------------------------------------|
| Lumen Output       | 1800lm                                                           |
| Power              | 20W                                                              |
| CCT                | 4000K                                                            |
| CRI                | >90                                                              |
| Beam Angle         | 20°                                                              |
| Light Distribution | Medium                                                           |
| LED Light Source   | Osram SOLERIQ S 19                                               |
| Start Time         | Instant                                                          |
| Driver             | Stand Alone (included)                                           |
| Operating Position | No Swiveling Type                                                |
| Dimming            | Triac Dimming / 0-10 V Dimming                                   |
| Heads              | Single Head                                                      |
| Finish             | Black                                                            |
| Height             | 6"                                                               |
| Diameter           | 3-3/4"                                                           |
| Optics             | Reflective Cup Structure                                         |
| IP Rating          | IP65                                                             |
| Application Area   | Guest Room, Restaurant, Meeting Room, Club, Hall, Hotel Entrance |