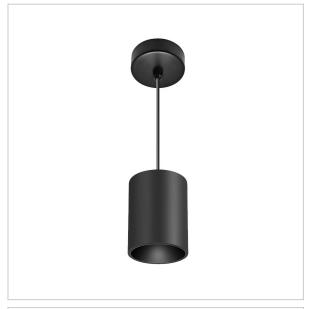

## Flaxo Pendant Lights

ITEM SKU#: 662187505381

Flaxo is a technologically advanced LED Pendant Light that incorporates electronic gear and a high-quality lens with wide beam spread. While commonly used as task light, the unique and state-of-the-art design of this luminaire also enhances the overall aesthetics of your store.