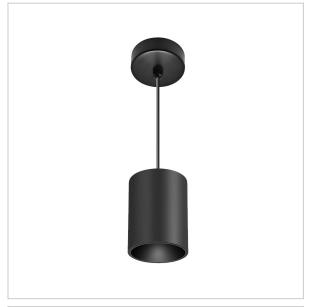

## Flaxo Pendant Lights

ITEM SKU#: 662187505374

## Product Code: IK-RFlaxoPL-20W-30K-BL-90C-20D

| Voltage            | 100 - 277 V AC, 50-60 Hz                                         |
|--------------------|------------------------------------------------------------------|
| Lumen Output       | 1700lm                                                           |
| Power              | 20W                                                              |
| ССТ                | 3000K                                                            |
| CRI                | >90                                                              |
| Beam Angle         | 20°                                                              |
| Light Distribution | Medium                                                           |
| LED Light Source   | Osram SOLERIQ S 19                                               |
| Start Time         | Instant                                                          |
| Driver             | Stand Alone (included)                                           |
| Operating Position | No Swiveling Type                                                |
| Dimming            | Triac Dimming / 0-10 V Dimming                                   |
| Heads              | Single Head                                                      |
| Finish             | Black                                                            |
| Height             | 6"                                                               |
| Diameter           | 3-3/4"                                                           |
| Optics             | Reflective Cup Structure                                         |
| IP Rating          | IP65                                                             |
| Application Area   | Guest Room, Restaurant, Meeting Room, Club, Hall, Hotel Entrance |

Flaxo is a technologically advanced LED Pendant Light that incorporates electronic gear and a high-quality lens with wide beam spread. While commonly used as task light, the unique and state-of-the-art design of this luminaire also enhances the overall aesthetics of your store.