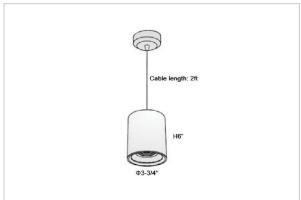

## Product Code: IK-RFlaxoPL-20W-30K-BL-90C-20D

| Voltage            | 100 - 277 V AC, 50-60 Hz                                         |
|--------------------|------------------------------------------------------------------|
| Lumen Output       | 1700lm                                                           |
| Power              | 20W                                                              |
| ССТ                | 3000K                                                            |
| CRI                | >90                                                              |
| Beam Angle         | 20°                                                              |
| Light Distribution | Medium                                                           |
| LED Light Source   | Osram SOLERIQ S 19                                               |
| Start Time         | Instant                                                          |
| Driver             | Stand Alone (included)                                           |
| Operating Position | No Swiveling Type                                                |
| Dimming            | Triac Dimming / 0-10 V Dimming                                   |
| Heads              | Single Head                                                      |
| Finish             | Black                                                            |
| Height             | 6"                                                               |
| Diameter           | 3-3/4"                                                           |
| Optics             | Reflective Cup Structure                                         |
| IP Rating          | IP65                                                             |
| Application Area   | Guest Room, Restaurant, Meeting Room, Club, Hall, Hotel Entrance |