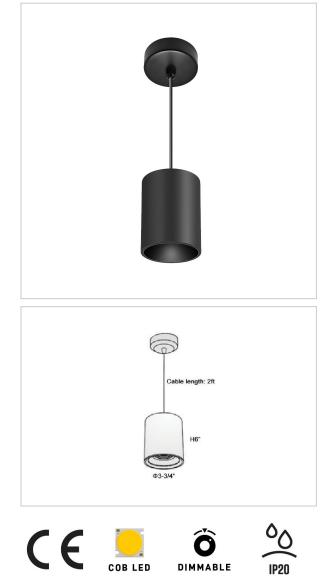

## Product Code : IK-RFlaxoPL-20W-27K-BL-90C-20D

| Voltage            | 100 - 277 V AC, 50-60 Hz                                         |
|--------------------|------------------------------------------------------------------|
| Lumen Output       | 1800lm                                                           |
| Power              | 20W                                                              |
| ССТ                | 2700K                                                            |
| CRI                | >90                                                              |
| Beam Angle         | 20°                                                              |
| Light Distribution | Medium                                                           |
| LED Light Source   | Osram SOLERIQ S 19                                               |
| Start Time         | Instant                                                          |
| Driver             | Stand Alone (included)                                           |
| Operating Position | No Swiveling Type                                                |
| Dimming            | Triac Dimming / 0-10 V Dimming                                   |
| Heads              | Single Head                                                      |
| Finish             | Black                                                            |
| Height             | 6"                                                               |
| Diameter           | 3-3/4"                                                           |
| Optics             | Reflective Cup Structure                                         |
| IP Rating          | IP65                                                             |
| Application Area   | Guest Room, Restaurant, Meeting Room, Club, Hall, Hotel Entrance |
|                    |                                                                  |

Flaxo is a technologically advanced LED Pendant Light that incorporates electronic gear and a high-quality lens with wide beam spread. While commonly used as task light, the unique and state-of-the-art design of this luminaire also enhances the overall aesthetics of your store.