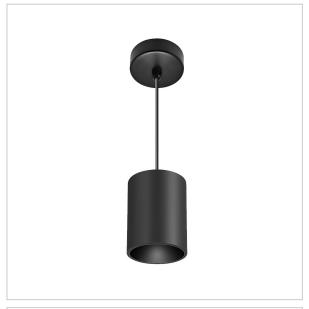

## Flaxo Pendant Lights

ITEM SKU#: 662187505312

Flaxo is a technologically advanced LED Pendant Light that incorporates electronic gear and a high-quality lens with wide beam spread. While commonly used as task light, the unique and state-of-the-art design of this luminaire also enhances the overall aesthetics of your store.