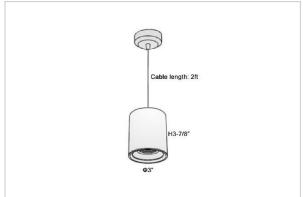

## Product Code: IK-RFlaxoPL-8W-50K-BL-90C-20D

| Voltage            | 100 - 277 V AC, 50-60 Hz                                         |
|--------------------|------------------------------------------------------------------|
| Lumen Output       | 760lm                                                            |
| Power              | 8W                                                               |
| ССТ                | 5000K                                                            |
| CRI                | >90                                                              |
| Beam Angle         | 20°                                                              |
| Light Distribution | Medium                                                           |
| LED Light Source   | Osram SOLERIQ S 19                                               |
| Start Time         | Instant                                                          |
| Driver             | Stand Alone (included)                                           |
| Operating Position | No Swiveling Type                                                |
| Dimming            | Triac Dimming / 0-10 V Dimming                                   |
| Heads              | Single Head                                                      |
| Finish             | Black                                                            |
| Height             | 3-7/8"                                                           |
| Diameter           | 3"                                                               |
| Optics             | Reflective Cup Structure                                         |
| IP Rating          | IP65                                                             |
| Application Area   | Guest Room, Restaurant, Meeting Room, Club, Hall, Hotel Entrance |