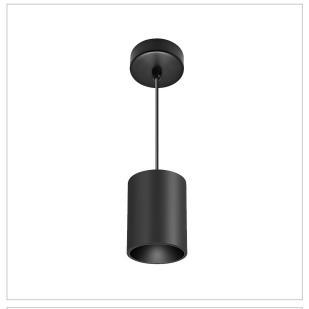

## Flaxo Pendant Lights

ITEM SKU#: 662187505305

Flaxo is a technologically advanced LED Pendant Light that incorporates electronic gear and a high-quality lens with wide beam spread. While commonly used as task light, the unique and state-of-the-art design of this luminaire also enhances the overall aesthetics of your store.