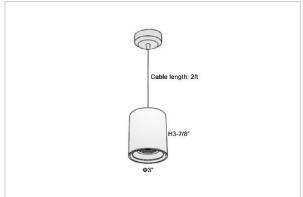

## Product Code: IK-RFlaxoPL-8W-40K-BL-90C-20D

| Voltage            | 100 - 277 V AC, 50-60 Hz                                         |
|--------------------|------------------------------------------------------------------|
| Lumen Output       | 720lm                                                            |
| Power              | 8W                                                               |
| CCT                | 4000K                                                            |
| CRI                | >90                                                              |
| Beam Angle         | 20°                                                              |
| Light Distribution | Medium                                                           |
| LED Light Source   | Osram SOLERIQ S 19                                               |
| Start Time         | Instant                                                          |
| Driver             | Stand Alone (included)                                           |
| Operating Position | No Swiveling Type                                                |
| Dimming            | Triac Dimming / 0-10 V Dimming                                   |
| Heads              | Single Head                                                      |
| Finish             | Black                                                            |
| Height             | 3-7/8"                                                           |
| Diameter           | 3"                                                               |
| Optics             | Reflective Cup Structure                                         |
| IP Rating          | IP65                                                             |
| Application Area   | Guest Room, Restaurant, Meeting Room, Club, Hall, Hotel Entrance |