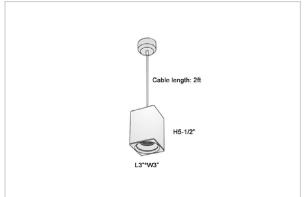

## Product Code: IK-REosPL-30W-27K-WH-90C-45D

| 100 - 277 V AC, 50-60 Hz                                         |
|------------------------------------------------------------------|
| 2400lm                                                           |
| 30W                                                              |
| 2700K                                                            |
| >90                                                              |
| 45°                                                              |
| Flood                                                            |
| Osram SOLERIQ S 19                                               |
| Instant                                                          |
| Stand Alone (included)                                           |
| No Swiveling Type                                                |
| Triac Dimming / 0-10 V Dimming                                   |
| Single Head                                                      |
| White                                                            |
| 4-1/2"                                                           |
| 6-1/4"                                                           |
| Reflective Cup Structure                                         |
| 4-1/2"                                                           |
| Guest Room, Restaurant, Meeting Room, Club, Hall, Hotel Entrance |
|                                                                  |