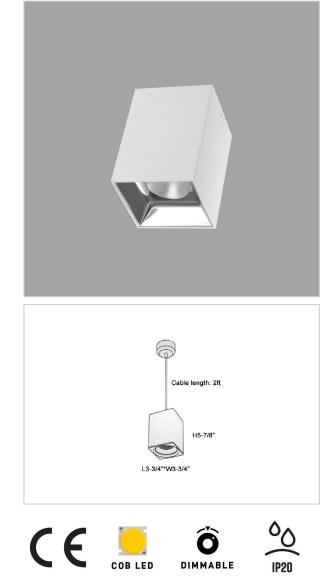

## Product Code : IK-REosPL-20W-40K-WH-90C-45D

| Voltage            | 100 - 277 V AC, 50-60 Hz                                         |
|--------------------|------------------------------------------------------------------|
| Lumen Output       | 1800lm                                                           |
| Power              | 20W                                                              |
| ССТ                | 4000K                                                            |
| CRI                | >90                                                              |
| Beam Angle         | 45°                                                              |
| Light Distribution | Flood                                                            |
| LED Light Source   | Osram SOLERIQ S 19                                               |
| Start Time         | Instant                                                          |
| Driver             | Stand Alone (included)                                           |
| Operating Position | No Swiveling Type                                                |
| Dimming            | Triac Dimming / 0-10 V Dimming                                   |
| Heads              | Single Head                                                      |
| Finish             | White                                                            |
| Length             | 3-3/4"                                                           |
| Height             | 5-7/8"                                                           |
| Optics             | Reflective Cup Structure                                         |
| Width (W)          | 3-3/4"                                                           |
| Application Area   | Guest Room, Restaurant, Meeting Room, Club, Hall, Hotel Entrance |
|                    |                                                                  |