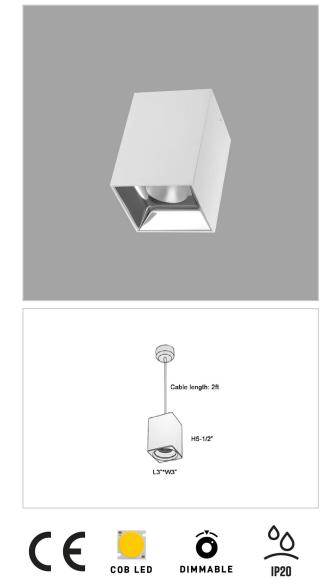

## Product Code : IK-REosPL-15W-27K-WH-90C-45D

| Voltage            | 100 - 277 V AC, 50-60 Hz                                         |
|--------------------|------------------------------------------------------------------|
| Lumen Output       | 1200lm                                                           |
| Power              | 15W                                                              |
| ССТ                | 2700K                                                            |
| CRI                | >90                                                              |
| Beam Angle         | 45°                                                              |
| Light Distribution | Flood                                                            |
| LED Light Source   | Osram SOLERIQ S 19                                               |
| Start Time         | Instant                                                          |
| Driver             | Stand Alone (included)                                           |
| Operating Position | No Swiveling Type                                                |
| Dimming            | Triac Dimming / 0-10 V Dimming                                   |
| Heads              | Single Head                                                      |
| Finish             | White                                                            |
| Length             | 3"                                                               |
| Height             | 5-1/2"                                                           |
| Optics             | Reflective Cup Structure                                         |
| Width (W)          | 3"                                                               |
| Application Area   | Guest Room, Restaurant, Meeting Room, Club, Hall, Hotel Entrance |
|                    |                                                                  |

Eos is a technologically advanced LED Pendant Light that incorporates electronic gear and a high-quality lens with wide beam spread. While commonly used as task light, the unique and state-of-the-art design of this luminaire also enhances the overall aesthetics of your store.