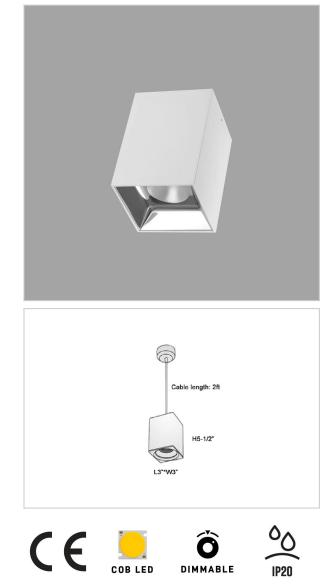

## Product Code : IK-REosPL-8W-50K-WH-90C-45D

| Voltage            | 100 - 277 V AC, 50-60 Hz                                         |
|--------------------|------------------------------------------------------------------|
| Lumen Output       | 760lm                                                            |
| Power              | 8W                                                               |
| ССТ                | 5000K                                                            |
| CRI                | >90                                                              |
| Beam Angle         | 45°                                                              |
| Light Distribution | Flood                                                            |
| LED Light Source   | Osram SOLERIQ S 19                                               |
| Start Time         | Instant                                                          |
| Driver             | Stand Alone (included)                                           |
| Operating Position | No Swiveling Type                                                |
| Dimming            | Triac Dimming / 0-10 V Dimming                                   |
| Heads              | Single Head                                                      |
| Finish             | White                                                            |
| Length             | 3"                                                               |
| Height             | 5-1/2"                                                           |
| Optics             | Reflective Cup Structure                                         |
| Width (W)          | 3"                                                               |
| Application Area   | Guest Room, Restaurant, Meeting Room, Club, Hall, Hotel Entrance |
|                    |                                                                  |

Eos is a technologically advanced LED Pendant Light that incorporates electronic gear and a high-quality lens with wide beam spread. While commonly used as task light, the unique and state-of-the-art design of this luminaire also enhances the overall aesthetics of your store.