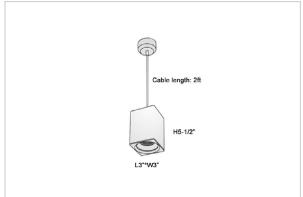

## Product Code: IK-REosPL-30W-27K-BL-90C-45D

| Voltage            | 100 - 277 V AC, 50-60 Hz                                         |
|--------------------|------------------------------------------------------------------|
| Lumen Output       | 2400lm                                                           |
| Power              | 30W                                                              |
| CCT                | 2700K                                                            |
| CRI                | >90                                                              |
| Beam Angle         | 45°                                                              |
| Light Distribution | Flood                                                            |
| LED Light Source   | Osram SOLERIQ S 19                                               |
| Start Time         | Instant                                                          |
| Driver             | Stand Alone (included)                                           |
| Operating Position | No Swiveling Type                                                |
| Dimming            | Triac Dimming / 0-10 V Dimming                                   |
| Heads              | Single Head                                                      |
| Finish             | Black                                                            |
| Length             | 4-1/2"                                                           |
| Height             | 6-1/4"                                                           |
| Optics             | Reflective Cup Structure                                         |
| Width (W)          | 4-1/2"                                                           |
| Application Area   | Guest Room, Restaurant, Meeting Room, Club, Hall, Hotel Entrance |