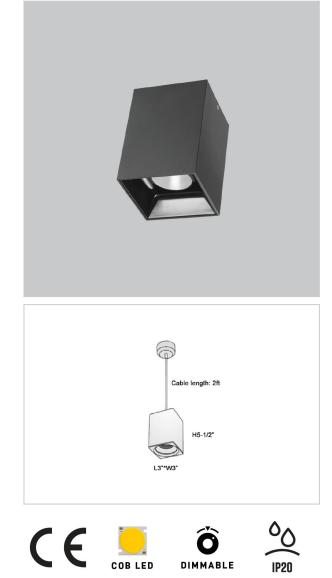

## Product Code : IK-REosPL-15W-50K-BL-90C-45D

| Voltage            | 100 - 277 V AC, 50-60 Hz                                         |
|--------------------|------------------------------------------------------------------|
| Lumen Output       | 1425lm                                                           |
| Power              | 15W                                                              |
| ССТ                | 5000K                                                            |
| CRI                | >90                                                              |
| Beam Angle         | 45°                                                              |
| Light Distribution | Flood                                                            |
| LED Light Source   | Osram SOLERIQ S 19                                               |
| Start Time         | Instant                                                          |
| Driver             | Stand Alone (included)                                           |
| Operating Position | No Swiveling Type                                                |
| Dimming            | Triac Dimming / 0-10 V Dimming                                   |
| Heads              | Single Head                                                      |
| Finish             | Black                                                            |
| Length             | 3"                                                               |
| Height             | 5-1/2"                                                           |
| Optics             | Reflective Cup Structure                                         |
| Width (W)          | 3"                                                               |
| Application Area   | Guest Room, Restaurant, Meeting Room, Club, Hall, Hotel Entrance |
|                    |                                                                  |

Eos is a technologically advanced LED Pendant Light that incorporates electronic gear and a high-quality lens with wide beam spread. While commonly used as task light, the unique and state-of-the-art design of this luminaire also enhances the overall aesthetics of your store.