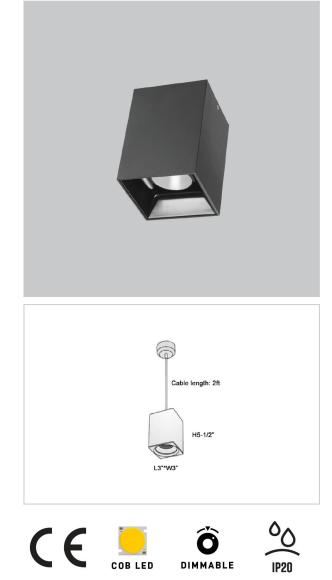

## Product Code : IK-REosPL-15W-40K-BL-90C-45D

| Voltage            | 100 - 277 V AC, 50-60 Hz                                         |
|--------------------|------------------------------------------------------------------|
| Lumen Output       | 1350lm                                                           |
| Power              | 15W                                                              |
| ССТ                | 4000K                                                            |
| CRI                | >90                                                              |
| Beam Angle         | 45°                                                              |
| Light Distribution | Flood                                                            |
| LED Light Source   | Osram SOLERIQ S 19                                               |
| Start Time         | Instant                                                          |
| Driver             | Stand Alone (included)                                           |
| Operating Position | No Swiveling Type                                                |
| Dimming            | Triac Dimming / 0-10 V Dimming                                   |
| Heads              | Single Head                                                      |
| Finish             | Black                                                            |
| Length             | 3"                                                               |
| Height             | 5-1/2"                                                           |
| Optics             | Reflective Cup Structure                                         |
| Width (W)          | 3"                                                               |
| Application Area   | Guest Room, Restaurant, Meeting Room, Club, Hall, Hotel Entrance |
|                    |                                                                  |