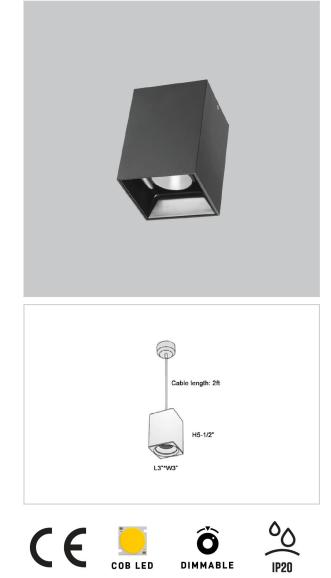

## Product Code : IK-REosPL-15W-30K-BL-90C-45D

| Voltage            | 100 - 277 V AC, 50-60 Hz                                         |
|--------------------|------------------------------------------------------------------|
| Lumen Output       | 1275lm                                                           |
| Power              | 15W                                                              |
| ССТ                | 3000K                                                            |
| CRI                | >90                                                              |
| Beam Angle         | 45°                                                              |
| Light Distribution | Flood                                                            |
| LED Light Source   | Osram SOLERIQ S 19                                               |
| Start Time         | Instant                                                          |
| Driver             | Stand Alone (included)                                           |
| Operating Position | No Swiveling Type                                                |
| Dimming            | Triac Dimming / 0-10 V Dimming                                   |
| Heads              | Single Head                                                      |
| Finish             | Black                                                            |
| Length             | 3"                                                               |
| Height             | 5-1/2"                                                           |
| Optics             | Reflective Cup Structure                                         |
| Width (W)          | 3"                                                               |
| Application Area   | Guest Room, Restaurant, Meeting Room, Club, Hall, Hotel Entrance |
|                    |                                                                  |

Eos is a technologically advanced LED Pendant Light that incorporates electronic gear and a high-quality lens with wide beam spread. While commonly used as task light, the unique and state-of-the-art design of this luminaire also enhances the overall aesthetics of your store.