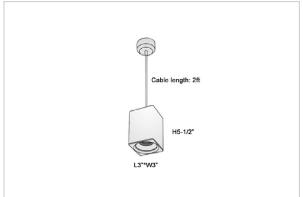

## Product Code: IK-REosPL-15W-27K-BL-90C-45D

| Voltage            | 100 - 277 V AC, 50-60 Hz                                         |
|--------------------|------------------------------------------------------------------|
| Lumen Output       | 1200lm                                                           |
| Power              | 15W                                                              |
| CCT                | 2700K                                                            |
| CRI                | >90                                                              |
| Beam Angle         | 45°                                                              |
| Light Distribution | Flood                                                            |
| LED Light Source   | Osram SOLERIQ S 19                                               |
| Start Time         | Instant                                                          |
| Driver             | Stand Alone (included)                                           |
| Operating Position | No Swiveling Type                                                |
| Dimming            | Triac Dimming / 0-10 V Dimming                                   |
| Heads              | Single Head                                                      |
| Finish             | Black                                                            |
| Length             | 3"                                                               |
| Height             | 5-1/2"                                                           |
| Optics             | Reflective Cup Structure                                         |
| Width (W)          | 3"                                                               |
| Application Area   | Guest Room, Restaurant, Meeting Room, Club, Hall, Hotel Entrance |