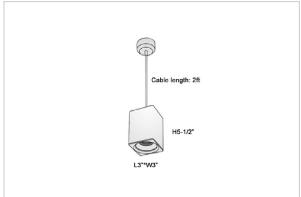

## Product Code: IK-REosPL-8W-30K-BL-90C-45D

| Voltage            | 100 - 277 V AC, 50-60 Hz                                         |
|--------------------|------------------------------------------------------------------|
| Lumen Output       | 680lm                                                            |
| Power              | 8W                                                               |
| CCT                | 3000K                                                            |
| CRI                | >90                                                              |
| Beam Angle         | 45°                                                              |
| Light Distribution | Flood                                                            |
| LED Light Source   | Osram SOLERIQ S 19                                               |
| Start Time         | Instant                                                          |
| Driver             | Stand Alone (included)                                           |
| Operating Position | No Swiveling Type                                                |
| Dimming            | Triac Dimming / 0-10 V Dimming                                   |
| Heads              | Single Head                                                      |
| Finish             | Black                                                            |
| Length             | 3"                                                               |
| Height             | 5-1/2"                                                           |
| Optics             | Reflective Cup Structure                                         |
| Width (W)          | 3"                                                               |
| Application Area   | Guest Room, Restaurant, Meeting Room, Club, Hall, Hotel Entrance |
|                    |                                                                  |