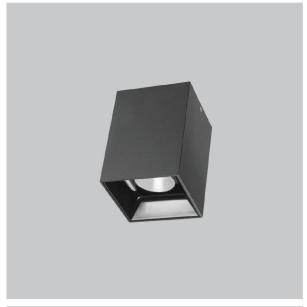

## Product Code: IK-REosPL-8W-30K-BL-90C-45D

| Voltage            | 100 - 277 V AC, 50-60 Hz                                         |
|--------------------|------------------------------------------------------------------|
| Lumen Output       | 680lm                                                            |
| Power              | 8W                                                               |
| CCT                | 3000K                                                            |
| CRI                | >90                                                              |
| Beam Angle         | 45°                                                              |
| Light Distribution | Flood                                                            |
| LED Light Source   | Osram SOLERIQ S 19                                               |
| Start Time         | Instant                                                          |
| Driver             | Stand Alone (included)                                           |
| Operating Position | No Swiveling Type                                                |
| Dimming            | Triac Dimming / 0-10 V Dimming                                   |
| Heads              | Single Head                                                      |
| Finish             | Black                                                            |
| Length             | 3"                                                               |
| Height             | 5-1/2"                                                           |
| Optics             | Reflective Cup Structure                                         |
| Width (W)          | 3"                                                               |
| Application Area   | Guest Room, Restaurant, Meeting Room, Club, Hall, Hotel Entrance |
|                    |                                                                  |

Eos is a technologically advanced LED Pendant Light that incorporates electronic gear and a high-quality lens with wide beam spread. While commonly used as task light, the unique and state-of-the-art design of this luminaire also enhances the overall aesthetics of your store.