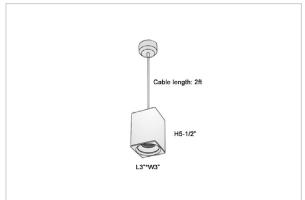

## Product Code: IK-REosPL-30W-40K-WH-90C-30D

| 100 - 277 V AC, 50-60 Hz                                         |
|------------------------------------------------------------------|
| 2700lm                                                           |
| 30W                                                              |
| 4000K                                                            |
| >90                                                              |
| 30°                                                              |
| Medium                                                           |
| Osram SOLERIQ S 19                                               |
| Instant                                                          |
| Stand Alone (included)                                           |
| No Swiveling Type                                                |
| Triac Dimming / 0-10 V Dimming                                   |
| Single Head                                                      |
| White                                                            |
| 4-1/2"                                                           |
| 6-1/4"                                                           |
| Reflective Cup Structure                                         |
| 4-1/2"                                                           |
| Guest Room, Restaurant, Meeting Room, Club, Hall, Hotel Entrance |
|                                                                  |