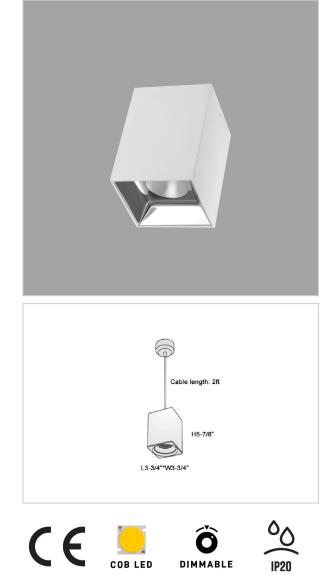

## Product Code : IK-REosPL-20W-40K-WH-90C-30D

| Voltage            | 100 - 277 V AC, 50-60 Hz                                         |
|--------------------|------------------------------------------------------------------|
| Lumen Output       | 1800lm                                                           |
| Power              | 20W                                                              |
| ССТ                | 4000K                                                            |
| CRI                | >90                                                              |
| Beam Angle         | 30°                                                              |
| Light Distribution | Medium                                                           |
| LED Light Source   | Osram SOLERIQ S 19                                               |
| Start Time         | Instant                                                          |
| Driver             | Stand Alone (included)                                           |
| Operating Position | No Swiveling Type                                                |
| Dimming            | Triac Dimming / 0-10 V Dimming                                   |
| Heads              | Single Head                                                      |
| Finish             | White                                                            |
| Length             | 3-3/4"                                                           |
| Height             | 5-7/8"                                                           |
| Optics             | Reflective Cup Structure                                         |
| Width (W)          | 3-3/4"                                                           |
| Application Area   | Guest Room, Restaurant, Meeting Room, Club, Hall, Hotel Entrance |
|                    |                                                                  |

Eos is a technologically advanced LED Pendant Light that incorporates electronic gear and a high-quality lens with wide beam spread. While commonly used as task light, the unique and state-of-the-art design of this luminaire also enhances the overall aesthetics of your store.