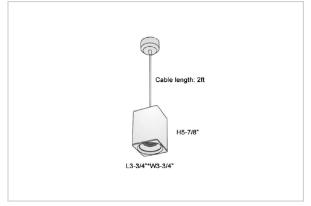

## Product Code: IK-REosPL-20W-27K-WH-90C-30D

| Voltage            | 100 - 277 V AC, 50-60 Hz                                         |
|--------------------|------------------------------------------------------------------|
| Lumen Output       | 1600lm                                                           |
| Power              | 20W                                                              |
| ССТ                | 2700K                                                            |
| CRI                | >90                                                              |
| Beam Angle         | 30°                                                              |
| Light Distribution | Medium                                                           |
| LED Light Source   | Osram SOLERIQ S 19                                               |
| Start Time         | Instant                                                          |
| Driver             | Stand Alone (included)                                           |
| Operating Position | No Swiveling Type                                                |
| Dimming            | Triac Dimming / 0-10 V Dimming                                   |
| Heads              | Single Head                                                      |
| Finish             | White                                                            |
| Length             | 3-3/4"                                                           |
| Height             | 5-7/8"                                                           |
| Optics             | Reflective Cup Structure                                         |
| Width (W)          | 3-3/4"                                                           |
| Application Area   | Guest Room, Restaurant, Meeting Room, Club, Hall, Hotel Entrance |
|                    |                                                                  |

Eos is a technologically advanced LED Pendant Light that incorporates electronic gear and a high-quality lens with wide beam spread. While commonly used as task light, the unique and state-of-the-art design of this luminaire also enhances the overall aesthetics of your store.