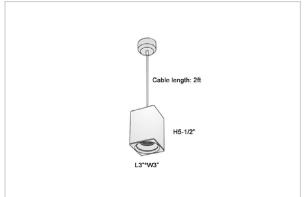

## Product Code: IK-REosPL-15W-40K-WH-90C-30D

| Voltage            | 100 - 277 V AC, 50-60 Hz                                         |
|--------------------|------------------------------------------------------------------|
| Lumen Output       | 1350lm                                                           |
| Power              | 15W                                                              |
| ССТ                | 4000K                                                            |
| CRI                | >90                                                              |
| Beam Angle         | 30°                                                              |
| Light Distribution | Medium                                                           |
| LED Light Source   | Osram SOLERIQ S 19                                               |
| Start Time         | Instant                                                          |
| Driver             | Stand Alone (included)                                           |
| Operating Position | No Swiveling Type                                                |
| Dimming            | Triac Dimming / 0-10 V Dimming                                   |
| Heads              | Single Head                                                      |
| Finish             | White                                                            |
| Length             | 3"                                                               |
| Height             | 5-1/2"                                                           |
| Optics             | Reflective Cup Structure                                         |
| Width (W)          | 3"                                                               |
| Application Area   | Guest Room, Restaurant, Meeting Room, Club, Hall, Hotel Entrance |