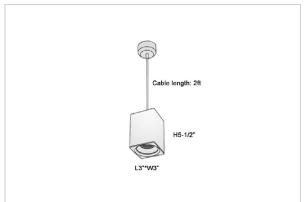

## Product Code: IK-REosPL-8W-40K-WH-90C-30D

| Voltage            | 100 - 277 V AC, 50-60 Hz                                         |
|--------------------|------------------------------------------------------------------|
| Lumen Output       | 720lm                                                            |
| Power              | 8W                                                               |
| ССТ                | 4000K                                                            |
| CRI                | >90                                                              |
| Beam Angle         | 30°                                                              |
| Light Distribution | Medium                                                           |
| LED Light Source   | Osram SOLERIQ S 19                                               |
| Start Time         | Instant                                                          |
| Driver             | Stand Alone (included)                                           |
| Operating Position | No Swiveling Type                                                |
| Dimming            | Triac Dimming / 0-10 V Dimming                                   |
| Heads              | Single Head                                                      |
| Finish             | White                                                            |
| Length             | 3"                                                               |
| Height             | 5-1/2"                                                           |
| Optics             | Reflective Cup Structure                                         |
| Width (W)          | 3"                                                               |
| Application Area   | Guest Room, Restaurant, Meeting Room, Club, Hall, Hotel Entrance |