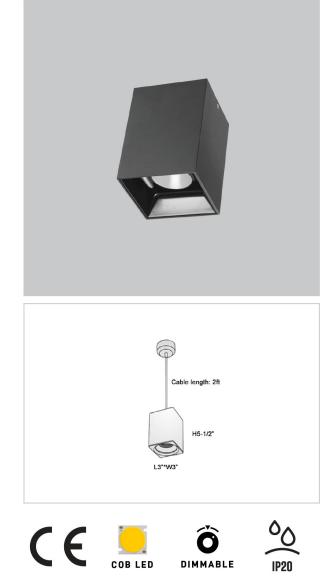

## Product Code : IK-REosPL-30W-50K-BL-90C-30D

| Voltage            | 100 - 277 V AC, 50-60 Hz                                         |
|--------------------|------------------------------------------------------------------|
| Lumen Output       | 2850lm                                                           |
| Power              | 30W                                                              |
| ССТ                | 5000K                                                            |
| CRI                | >90                                                              |
| Beam Angle         | 30°                                                              |
| Light Distribution | Medium                                                           |
| LED Light Source   | Osram SOLERIQ S 19                                               |
| Start Time         | Instant                                                          |
| Driver             | Stand Alone (included)                                           |
| Operating Position | No Swiveling Type                                                |
| Dimming            | Triac Dimming / 0-10 V Dimming                                   |
| Heads              | Single Head                                                      |
| Finish             | Black                                                            |
| Length             | 4-1/2"                                                           |
| Height             | 6-1/4"                                                           |
| Optics             | Reflective Cup Structure                                         |
| Width (W)          | 4-1/2"                                                           |
| Application Area   | Guest Room, Restaurant, Meeting Room, Club, Hall, Hotel Entrance |
|                    |                                                                  |