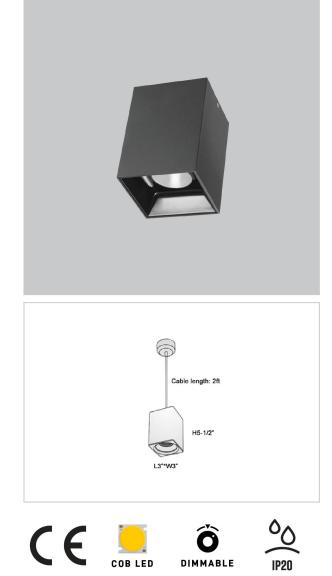

## Product Code : IK-REosPL-30W-40K-BL-90C-30D

| Voltage            | 100 - 277 V AC, 50-60 Hz                                         |
|--------------------|------------------------------------------------------------------|
| Lumen Output       | 2700lm                                                           |
| Power              | 30W                                                              |
| ССТ                | 4000K                                                            |
| CRI                | >90                                                              |
| Beam Angle         | 30°                                                              |
| Light Distribution | Medium                                                           |
| LED Light Source   | Osram SOLERIQ S 19                                               |
| Start Time         | Instant                                                          |
| Driver             | Stand Alone (included)                                           |
| Operating Position | No Swiveling Type                                                |
| Dimming            | Triac Dimming / 0-10 V Dimming                                   |
| Heads              | Single Head                                                      |
| Finish             | Black                                                            |
| Length             | 4-1/2 <sup>"</sup>                                               |
| Height             | 6-1/4 <sup>"</sup>                                               |
| Optics             | Reflective Cup Structure                                         |
| Width (W)          | 4-1/2"                                                           |
| Application Area   | Guest Room, Restaurant, Meeting Room, Club, Hall, Hotel Entrance |
|                    |                                                                  |

Eos is a technologically advanced LED Pendant Light that incorporates electronic gear and a high-quality lens with wide beam spread. While commonly used as task light, the unique and state-of-the-art design of this luminaire also enhances the overall aesthetics of your store.