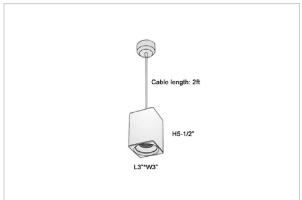

## Product Code: IK-REosPL-8W-27K-BL-90C-30D

| Voltage            | 100 - 277 V AC, 50-60 Hz                                         |
|--------------------|------------------------------------------------------------------|
| Lumen Output       | 640lm                                                            |
| Power              | 8W                                                               |
| CCT                | 2700K                                                            |
| CRI                | >90                                                              |
| Beam Angle         | 30°                                                              |
| Light Distribution | Medium                                                           |
| LED Light Source   | Osram SOLERIQ S 19                                               |
| Start Time         | Instant                                                          |
| Driver             | Stand Alone (included)                                           |
| Operating Position | No Swiveling Type                                                |
| Dimming            | Triac Dimming / 0-10 V Dimming                                   |
| Heads              | Single Head                                                      |
| Finish             | Black                                                            |
| Length             | 3"                                                               |
| Height             | 5-1/2"                                                           |
| Optics             | Reflective Cup Structure                                         |
| Width (W)          | 3"                                                               |
| Application Area   | Guest Room, Restaurant, Meeting Room, Club, Hall, Hotel Entrance |