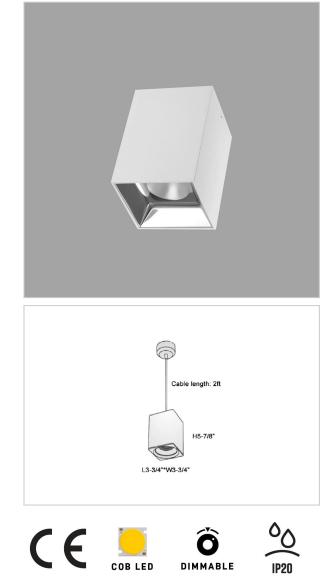

## Product Code : IK-REosPL-20W-40K-WH-90C-15D

| Voltage            | 100 - 277 V AC, 50-60 Hz                                         |
|--------------------|------------------------------------------------------------------|
| Lumen Output       | 1800lm                                                           |
| Power              | 20W                                                              |
| ССТ                | 4000K                                                            |
| CRI                | >90                                                              |
| Beam Angle         | 15°                                                              |
| Light Distribution | Spot                                                             |
| LED Light Source   | Osram SOLERIQ S 19                                               |
| Start Time         | Instant                                                          |
| Driver             | Stand Alone (included)                                           |
| Operating Position | No Swiveling Type                                                |
| Dimming            | Triac Dimming / 0-10 V Dimming                                   |
| Heads              | Single Head                                                      |
| Finish             | White                                                            |
| Length             | 3-3/4"                                                           |
| Height             | 5-7/8"                                                           |
| Optics             | Reflective Cup Structure                                         |
| Width (W)          | 3-3/4"                                                           |
| Application Area   | Guest Room, Restaurant, Meeting Room, Club, Hall, Hotel Entrance |
|                    |                                                                  |