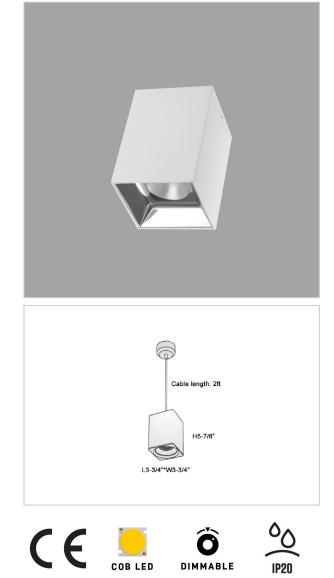

## Product Code : IK-REosPL-20W-30K-WH-90C-15D

| Voltage            | 100 - 277 V AC, 50-60 Hz                                         |
|--------------------|------------------------------------------------------------------|
| Lumen Output       | 1700lm                                                           |
| Power              | 20W                                                              |
| ССТ                | 3000K                                                            |
| CRI                | >90                                                              |
| Beam Angle         | 15°                                                              |
| Light Distribution | Spot                                                             |
| LED Light Source   | Osram SOLERIQ S 19                                               |
| Start Time         | Instant                                                          |
| Driver             | Stand Alone (included)                                           |
| Operating Position | No Swiveling Type                                                |
| Dimming            | Triac Dimming / 0-10 V Dimming                                   |
| Heads              | Single Head                                                      |
| Finish             | White                                                            |
| Length             | 3-3/4"                                                           |
| Height             | 5-7/8"                                                           |
| Optics             | Reflective Cup Structure                                         |
| Width (W)          | 3-3/4"                                                           |
| Application Area   | Guest Room, Restaurant, Meeting Room, Club, Hall, Hotel Entrance |
|                    |                                                                  |

Eos is a technologically advanced LED Pendant Light that incorporates electronic gear and a high-quality lens with wide beam spread. While commonly used as task light, the unique and state-of-the-art design of this luminaire also enhances the overall aesthetics of your store.