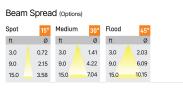

## Product Code : IK-REosPL-20W-30K-WH-90C-15D

| Voltage            | 100 - 277 V AC, 50-60 Hz                                         |
|--------------------|------------------------------------------------------------------|
| Lumen Output       | 1700lm                                                           |
| Power              | 20W                                                              |
| ССТ                | 3000K                                                            |
| CRI                | >90                                                              |
| Beam Angle         | 15°                                                              |
| Light Distribution | Spot                                                             |
| LED Light Source   | Osram SOLERIQ S 19                                               |
| Start Time         | Instant                                                          |
| Driver             | Stand Alone (included)                                           |
| Operating Position | No Swiveling Type                                                |
| Dimming            | Triac Dimming / 0-10 V Dimming                                   |
| Heads              | Single Head                                                      |
| Finish             | White                                                            |
| Length             | 3-3/4"                                                           |
| Height             | 5-7/8"                                                           |
| Optics             | Reflective Cup Structure                                         |
| Width (W)          | 3-3/4"                                                           |
| Application Area   | Guest Room, Restaurant, Meeting Room, Club, Hall, Hotel Entrance |
|                    |                                                                  |