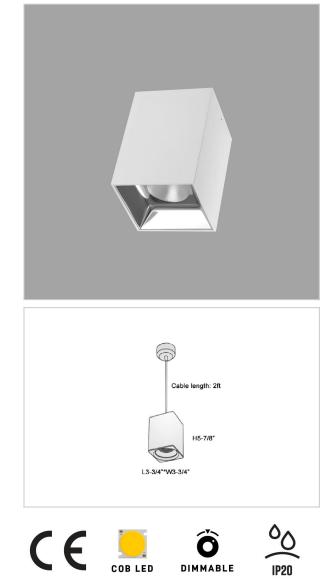

## Product Code : IK-REosPL-20W-27K-WH-90C-15D

| Voltage            | 100 - 277 V AC, 50-60 Hz                                         |
|--------------------|------------------------------------------------------------------|
| Lumen Output       | 1600lm                                                           |
| Power              | 20W                                                              |
| ССТ                | 2700K                                                            |
| CRI                | >90                                                              |
| Beam Angle         | 15°                                                              |
| Light Distribution | Spot                                                             |
| LED Light Source   | Osram SOLERIQ S 19                                               |
| Start Time         | Instant                                                          |
| Driver             | Stand Alone (included)                                           |
| Operating Position | No Swiveling Type                                                |
| Dimming            | Triac Dimming / 0-10 V Dimming                                   |
| Heads              | Single Head                                                      |
| Finish             | White                                                            |
| Length             | 3-3/4"                                                           |
| Height             | 5-7/8"                                                           |
| Optics             | Reflective Cup Structure                                         |
| Width (W)          | 3-3/4"                                                           |
| Application Area   | Guest Room, Restaurant, Meeting Room, Club, Hall, Hotel Entrance |
|                    |                                                                  |