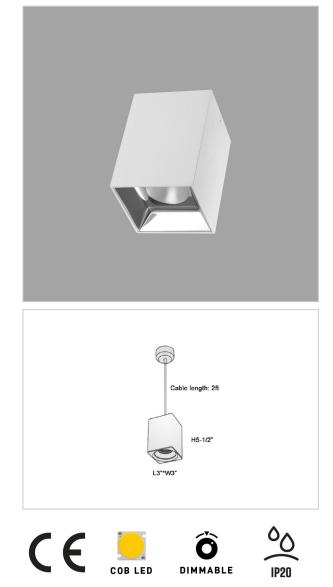

## Product Code : IK-REosPL-8W-30K-WH-90C-15D

| Voltage            | 100 - 277 V AC, 50-60 Hz                                         |
|--------------------|------------------------------------------------------------------|
| Lumen Output       | 680lm                                                            |
| Power              | 8W                                                               |
| ССТ                | 3000K                                                            |
| CRI                | >90                                                              |
| Beam Angle         | 15°                                                              |
| Light Distribution | Spot                                                             |
| LED Light Source   | Osram SOLERIQ S 19                                               |
| Start Time         | Instant                                                          |
| Driver             | Stand Alone (included)                                           |
| Operating Position | No Swiveling Type                                                |
| Dimming            | Triac Dimming / 0-10 V Dimming                                   |
| Heads              | Single Head                                                      |
| Finish             | White                                                            |
| Length             | 3"                                                               |
| Height             | 5-1/2"                                                           |
| Optics             | Reflective Cup Structure                                         |
| Width (W)          | 3"                                                               |
| Application Area   | Guest Room, Restaurant, Meeting Room, Club, Hall, Hotel Entrance |
|                    |                                                                  |

Eos is a technologically advanced LED Pendant Light that incorporates electronic gear and a high-quality lens with wide beam spread. While commonly used as task light, the unique and state-of-the-art design of this luminaire also enhances the overall aesthetics of your store.