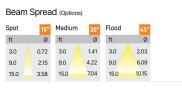

## Product Code : IK-REosPL-8W-30K-WH-90C-15D

| Voltage            | 100 - 277 V AC, 50-60 Hz                                         |
|--------------------|------------------------------------------------------------------|
| Lumen Output       | 680lm                                                            |
| Power              | 8W                                                               |
| ССТ                | 3000K                                                            |
| CRI                | >90                                                              |
| Beam Angle         | 15°                                                              |
| Light Distribution | Spot                                                             |
| LED Light Source   | Osram SOLERIQ S 19                                               |
| Start Time         | Instant                                                          |
| Driver             | Stand Alone (included)                                           |
| Operating Position | No Swiveling Type                                                |
| Dimming            | Triac Dimming / 0-10 V Dimming                                   |
| Heads              | Single Head                                                      |
| Finish             | White                                                            |
| Length             | 3"                                                               |
| Height             | 5-1/2"                                                           |
| Optics             | Reflective Cup Structure                                         |
| Width (W)          | 3"                                                               |
| Application Area   | Guest Room, Restaurant, Meeting Room, Club, Hall, Hotel Entrance |
|                    |                                                                  |